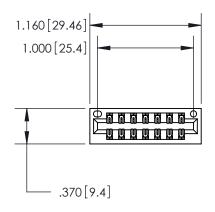

846/896 SERIES HIGH TEMP CARD EDGE CONNECTOR PART NUMBER: 846-014-560-201

**EDAC INC** TORONTO, ONTARIO CANADA

THESE DRAWINGS AND SPECIFICATIONS ARE THE PROPERTY OF EDAC INC.,AND SHALL NOT BE REPRODUCED, OR COPIED OR USED AS THE BASIS FOR THE MANUFACTURE OR SALE OF APPARATUS WITHOUT WRITTEN PERMISSION.

| ACAD REFERENCE NO. | 846-ENG-MASTER   |  |
|--------------------|------------------|--|
| DRAWN: J.LEE       | DATE: APR. 22/09 |  |
| CHECKED:           | DATE:            |  |
| SCALE: 1:1         | SHEET 1 OF 2     |  |
| DRAWING NUMBER     | ISSUE            |  |
| 846-ENG-MASTER     | 2 1              |  |