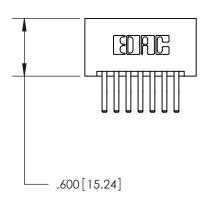

<u>Contact Dimensions:</u> 560-Extender Board Bend (Code 523 Contacts) See Sheet 2 for Contact Code 555, 556, 558, 559, 560 Dimensions

THIS IS A C.A.D. GENERATED DRAWING DO NOT MAKE MANUAL REVISIONS TO MASTER.

846/896 SERIES HIGH TEMP CARD EDGE CONNECTOR PART NUMBER: 846-014-560-201

**EDAC INC** TORONTO, ONTARIO CANADA

THESE DRAWINGS AND SPECIFICATIONS ARE THE PROPERTY OF EDAC INC.,AND SHALL NOT BE REPRODUCED, OR COPIED OR USED AS THE BASIS FOR THE MANUFACTURE OR SALE OF APPARATUS WITHOUT WRITTEN PERMISSION.