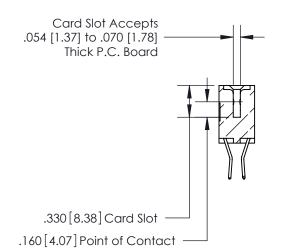

<u>Contact Dimensions:</u> 560-Extender Board Bend (Code 523 Contacts) See Sheet 2 for Contact Code 555, 556, 558, 559, 560 Dimensions

THIS IS A C.A.D. GENERATED DRAWING DO NOT MAKE MANUAL REVISIONS TO MASTER.

846/896 SERIES HIGH TEMP CARD EDGE CONNECTOR PART NUMBER: 846-014-560-201

**EDAC INC** TORONTO, ONTARIO CANADA

THESE DRAWINGS AND SPECIFICATIONS ARE THE PROPERTY OF EDAC INC.,AND SHALL NOT BE REPRODUCED, OR COPIED OR USED AS THE BASIS FOR THE MANUFACTURE OR SALE OF APPARATUS WITHOUT WRITTEN PERMISSION.