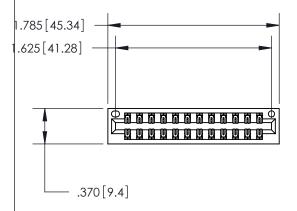

Thick P.C. Board .330 [8.38] Card Slot .160 [4.07] Point of Contact -

Card Slot Accepts .054 [1.37] to .070 [1.78]

846/896 SERIES HIGH TEMP CARD EDGE CONNECTOR PART NUMBER: 846-024-556-201

YOUR CONNECTION TO QUALITY & SERVICE