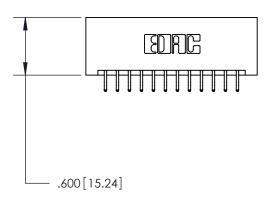

THIS IS A C.A.D. GENERATED DRAWING DO NOT MAKE MANUAL REVISIONS TO MASTER.

ISSUE NUMBER

ORIGINAL

1

.060 [1.52] .200 [5.08] .210[5.33] -.660 [16.76]

.060 [1.52] .150 [3.81] .260[6.6] -**Outside Tails** .660[16.76]