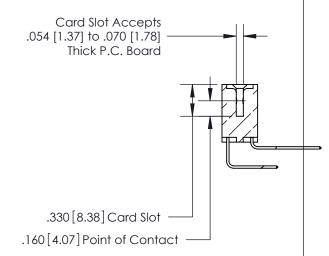

<u>Contact Dimensions:</u>
558-90 Degree Bend (Code 541 Contacts)
See Sheet 2 for Contact Code 555, 556, 558, 559, 560 Dimensions

- INSULATOR MATERIAL: THERMOPLASTIC POLYESTER, UL 94V-0 CONTACT MATERIAL; COPPER, NICKEL, TIN ALLOY CA-725
- CONTACT PLATING: GOLD ON THE MATING AREA, TIN-LEAD ON THE CONTACT TAILS, NICKEL UNDERPLATE

THIS IS A C.A.D. GENERATED DRAWING DO NOT MAKE MANUAL REVISIONS TO MASTER.

846/896 SERIES HIGH TEMP CARD EDGE CONNECTOR PART NUMBER: 846-028-558-202

**EDAC INC** TORONTO, ONTARIO CANADA

THESE DRAWINGS AND SPECIFICATIONS ARE THE PROPERTY OF EDAC INC., AND SHALL NOT BE REPRODUCED, OR COPIED OR USED AS THE BASIS FOR THE MANUFACTURE OR SALE OF APPARATUS WITHOUT WRITTEN PERMISSION.