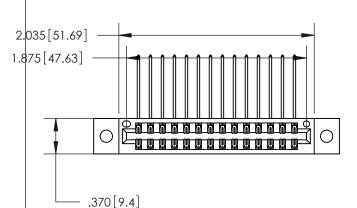

<u>Contact Dimensions:</u>
558-90 Degree Bend (Code 541 Contacts)
See Sheet 2 for Contact Code 555, 556, 558, 559, 560 Dimensions

- INSULATOR MATERIAL: THERMOPLASTIC POLYESTER, UL 94V-0 CONTACT MATERIAL; COPPER, NICKEL, TIN ALLOY CA-725
- CONTACT PLATING: GOLD ON THE MATING AREA, TIN-LEAD ON THE CONTACT TAILS, NICKEL UNDERPLATE

THIS IS A C.A.D. GENERATED DRAWING DO NOT MAKE MANUAL REVISIONS TO MASTER.

846/896 SERIES HIGH TEMP CARD EDGE CONNECTOR PART NUMBER: 846-028-558-202

**EDAC INC** TORONTO, ONTARIO CANADA

THESE DRAWINGS AND SPECIFICATIONS ARE THE PROPERTY OF EDAC INC., AND SHALL NOT BE REPRODUCED, OR COPIED OR USED AS THE BASIS FOR THE MANUFACTURE OR SALE OF APPARATUS WITHOUT WRITTEN PERMISSION.