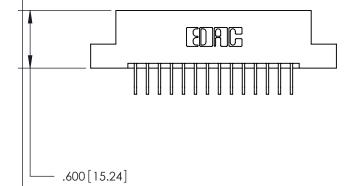

<u>Contact Dimensions:</u>
558-90 Degree Bend (Code 541 Contacts)
See Sheet 2 for Contact Code 555, 556, 558, 559, 560 Dimensions

- INSULATOR MATERIAL: THERMOPLASTIC POLYESTER, UL 94V-0 CONTACT MATERIAL; COPPER, NICKEL, TIN ALLOY CA-725
- CONTACT PLATING: GOLD ON THE MATING AREA, TIN-LEAD ON THE CONTACT TAILS, NICKEL UNDERPLATE

THIS IS A C.A.D. GENERATED DRAWING DO NOT MAKE MANUAL REVISIONS TO MASTER.

846/896 SERIES HIGH TEMP CARD EDGE CONNECTOR PART NUMBER: 846-028-558-202

**EDAC INC** TORONTO, ONTARIO CANADA

THESE DRAWINGS AND SPECIFICATIONS ARE THE PROPERTY OF EDAC INC., AND SHALL NOT BE REPRODUCED, OR COPIED OR USED AS THE BASIS FOR THE MANUFACTURE OR SALE OF APPARATUS WITHOUT WRITTEN PERMISSION.

THIS IS A C.A.D. GENERATED DRAWING DO NOT MAKE MANUAL REVISIONS TO MASTER.

ISSUE NUMBER

.165[4.19]

.375 [9.54]

ORIGINAL

1

.060 [1.52] .125(3.18) to .210(5.33) **Outside Tails** .125(3.18) to .210(5.33) **Outside Tails** 