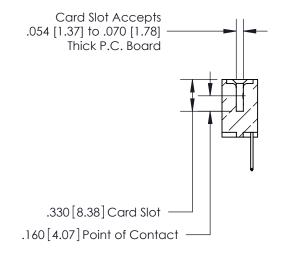

<u>Contact Dimensions:</u> 526-P.C. Tail .018 Sq. (0.46 Sq.) - Tail LG. =.350 (8.89) .125 (3.18) Contact Spacing x .250 (6.35) Row Spacing

THIS IS A C.A.D. GENERATED DRAWING DO NOT MAKE MANUAL REVISIONS TO MASTER.

ISSUE NUMBER

ORIGINAL

- 4.410[112.01] 4.250 [107.95] .370 [9.4]

INSULATOR MATERIAL: THERMOPLASTIC POLYESTER, UL 94V-0 CONTACT MATERIAL; COPPER, NICKEL, TIN ALLOY CA-725 CONTACT PLATING: GOLD ON THE MATING AREA, TIN-LEAD

ON THE CONTACT TAILS, NICKEL UNDERPLATE

846/896 SERIES HIGH TEMP CARD EDGE CONNECTOR PART NUMBER: 846-033-526-608

YOUR CONNECTION TO QUALITY & SERVICE

**EDAC INC** TORONTO, ONTARIO CANADA

THESE DRAWINGS AND SPECIFICATIONS ARE THE PROPERTY OF EDAC INC., AND SHALL NOT BE REPRODUCED, OR COPIED OR USED AS THE BASIS FOR THE MANUFACTURE OR SALE OF APPARATUS WITHOUT WRITTEN PERMISSION.