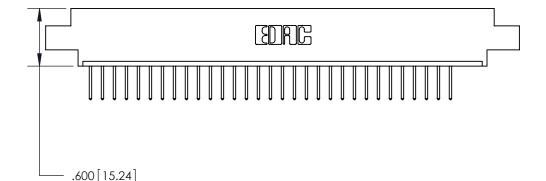

THIS IS A C.A.D. GENERATED DRAWING DO NOT MAKE MANUAL REVISIONS TO MASTER.

ISSUE NUMBER

ORIGINAL

1

.060 [1.52] .200 [5.08] .210[5.33] -.660 [16.76]

.060 [1.52] .150 [3.81] .260[6.6] -**Outside Tails** .660[16.76]

.165[4.19] .375 [9.54] .125(3.18) to .210(5.33) .125(3.18) to .210(5.33)

**Contact Code 558** 

**Contact Code 559** 

**Contact Code 560** 

INSULATOR MATERIAL: THERMOPLASTIC POLYESTER, UL 94V-0 CONTACT MATERIAL; COPPER, NICKEL, TIN ALLOY CA-725 CONTACT PLATING: GOLD ON THE MATING AREA, TIN-LEAD ON THE CONTACT TAILS, NICKEL UNDERPLATE

## 846/896 SERIES HIGH TEMP CARD EDGE CONNECTOR CONTACT CODE 555,556,558,559,560 DIMENSIONS

YOUR CONNECTION TO QUALITY & SERVICE

**EDAC INC** TORONTO, ONTARIO CANADA

THESE DRAWINGS AND SPECIFICATIONS ARE THE PROPERTY OF EDAC INC.,AND SHALL NOT BE REPRODUCED, OR COPIED OR USED AS THE BASIS FOR THE MANUFACTURE OR SALE OF APPARATUS WITHOUT WRITTEN PERMISSION.