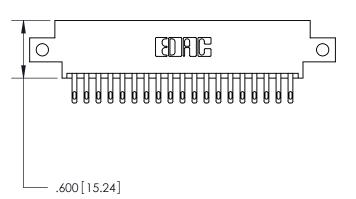

Card Slot Accepts .054 [1.37] to .070 [1.78] Thick P.C. Board .330 [8.38] Card Slot .160 [4.07] Point of Contact -

| • | INSULATOR MATERIAL: THERMOPLASTIC POLYESTER, UL 94V-0   |
|---|---------------------------------------------------------|
| • | CONTACT MATERIAL; COPPER, NICKEL, TIN ALLOY CA-725      |
| _ | CONTRACT DI ATINICI COLD ONI THE MATINIC ADEA TINI LEAD |

CONTACT PLATING: GOLD ON THE MATING AREA, TIN-LEAD ON THE CONTACT TAILS, NICKEL UNDERPLATE

THIS IS A C.A.D. GENERATED DRAWING DO NOT MAKE MANUAL REVISIONS TO MASTER.

ISSUE NUMBER

.165[4.19]

.375 [9.54]

ORIGINAL