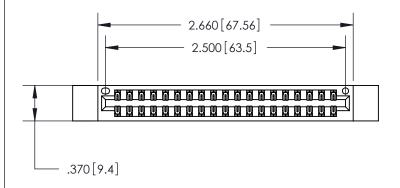

<u>Contact Dimensions:</u>
500-Wire Hole .050x.025 (1.27x0.64) - Tail LG. =.260 (6.60) .125 (3.18) Contact Spacing x .250 (6.35) Row Spacing

THIS IS A C.A.D. GENERATED DRAWING DO NOT MAKE MANUAL REVISIONS TO MASTER.

ORIGINAL

846/896 SERIES HIGH TEMP CARD EDGE CONNECTOR PART NUMBER: 846-038-500-812

YOUR CONNECTION TO QUALITY & SERVICE

**EDAC INC** TORONTO, ONTARIO CANADA

THESE DRAWINGS AND SPECIFICATIONS ARE THE PROPERTY OF EDAC INC., AND SHALL NOT BE REPRODUCED, OR COPIED OR USED AS THE BASIS FOR THE MANUFACTURE OR SALE OF APPARATUS WITHOUT WRITTEN PERMISSION.