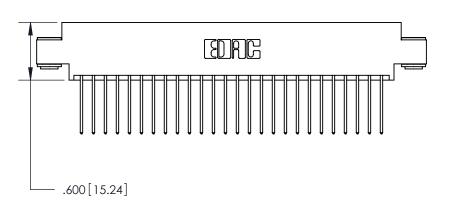

THIS IS A C.A.D. GENERATED DRAWING DO NOT MAKE MANUAL REVISIONS TO MASTER.

ISSUE NUMBER

ORIGINAL

1

.060 [1.52] .200 [5.08] .210[5.33] -.660 [16.76]

.060 [1.52] .150 [3.81] .260[6.6] -**Outside Tails** .660[16.76]

.165[4.19] .375 [9.54] .125(3.18) to .210(5.33) .125(3.18) to .210(5.33)

**Contact Code 558** 

**Contact Code 559** 

**Contact Code 560** 

INSULATOR MATERIAL: THERMOPLASTIC POLYESTER, UL 94V-0 CONTACT MATERIAL; COPPER, NICKEL, TIN ALLOY CA-725 CONTACT PLATING: GOLD ON THE MATING AREA, TIN-LEAD ON THE CONTACT TAILS, NICKEL UNDERPLATE

## 846/896 SERIES HIGH TEMP CARD EDGE CONNECTOR CONTACT CODE 555,556,558,559,560 DIMENSIONS

YOUR CONNECTION TO QUALITY & SERVICE

**EDAC INC** TORONTO, ONTARIO CANADA

THESE DRAWINGS AND SPECIFICATIONS ARE THE PROPERTY OF EDAC INC.,AND SHALL NOT BE REPRODUCED, OR COPIED OR USED AS THE BASIS FOR THE MANUFACTURE OR SALE OF APPARATUS WITHOUT WRITTEN PERMISSION.