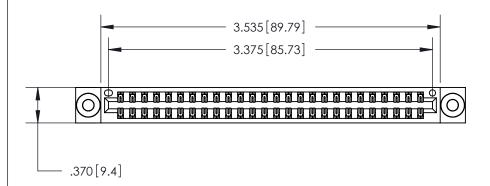

<u>Contact Dimensions:</u> 540-Wire Wrap .025 Sq. (0.64 Sq.) - Tail LG. =.560 (14.22) .125 (3.18) Contact Spacing x .250 (6.35) Row Spacing

THIS IS A C.A.D. GENERATED DRAWING DO NOT MAKE MANUAL REVISIONS TO MASTER.

ISSUE NUMBER

ORIGINAL

Card Slot Accepts .054 [1.37] to .070 [1.78] Thick P.C. Board .330[8.38] Card Slot -.160 [4.07] Point of Contact -

INSULATOR MATERIAL: THERMOPLASTIC POLYESTER, UL 94V-0 CONTACT MATERIAL; COPPER, NICKEL, TIN ALLOY CA-725

CONTACT PLATING: GOLD ON THE MATING AREA, TIN-LEAD ON THE CONTACT TAILS, NICKEL UNDERPLATE

846/896 SERIES HIGH TEMP CARD EDGE CONNECTOR PART NUMBER: 846-052-540-803

YOUR CONNECTION TO QUALITY & SERVICE

**EDAC INC** TORONTO, ONTARIO CANADA