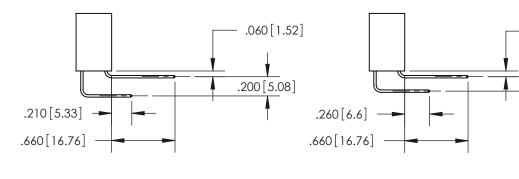

.375 [9.54] .125(3.18) to .210(5.33)

**Contact Code 558** 

**Contact Code 559** 

**Contact Code 560** 

INSULATOR MATERIAL: THERMOPLASTIC POLYESTER, UL 94V-0 CONTACT MATERIAL; COPPER, NICKEL, TIN ALLOY CA-725 CONTACT PLATING: GOLD ON THE MATING AREA, TIN-LEAD ON THE CONTACT TAILS, NICKEL UNDERPLATE

**Outside Tails** 

**Outside Tails** 

| ACAD REFERENCE NO. |       | 846-ENG-MASTER   |        |
|--------------------|-------|------------------|--------|
| DRAWN:             | J.LEE | DATE: APR. 22/09 |        |
| CHECKED:           |       | DATE:            |        |
| SCALE:             | 1:1   | SHEET            | 2 OF 2 |
| DRAWING NUMBER     |       |                  | ISSUE  |