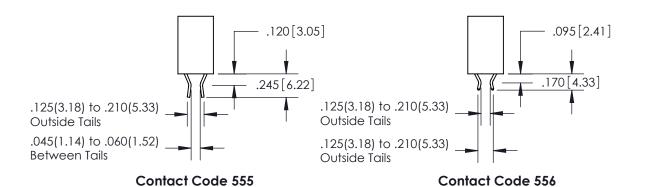

## 846/896 SERIES HIGH TEMP CARD EDGE CONNECTOR CONTACT CODE 555,556,558,559,560 DIMENSIONS

YOUR CONNECTION TO QUALITY & SERVICE

**EDAC INC** TORONTO, ONTARIO CANADA

THESE DRAWINGS AND SPECIFICATIONS ARE THE PROPERTY OF EDAC INC.,AND SHALL NOT BE REPRODUCED, OR COPIED OR USED AS THE BASIS FOR THE MANUFACTURE OR SALE OF APPARATUS WITHOUT WRITTEN PERMISSION.

<u>Contact Dimensions:</u> 526-P.C. Tail .018 Sq. (0.46 Sq.) - Tail LG. =.350 (8.89) .125 (3.18) Contact Spacing x .250 (6.35) Row Spacing

THIS IS A C.A.D. GENERATED DRAWING DO NOT MAKE MANUAL REVISIONS TO MASTER.