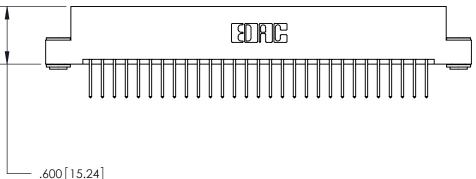

846/896 SERIES HIGH TEMP CARD EDGE CONNECTOR PART NUMBER: 846-058-526-203

THIS IS A C.A.D. GENERATED DRAWING DO NOT MAKE MANUAL REVISIONS TO MASTER.

ISSUE NUMBER

.165[4.19]

ORIGINAL

1

.060 [1.52] .150 [3.81] .125(3.18) to .210(5.33)

Card Slot Accepts .054 [1.37] to .070 [1.78] Thick P.C. Board

.330 [8.38] Card Slot .160 [4.07] Point of Contact - ISSUE NUMBER

ORIGINAL

- 3.910[99.31] -3.750 [95.25] -.370 [9.4]

INSULATOR MATERIAL: THERMOPLASTIC POLYESTER, UL 94V-0 CONTACT MATERIAL; COPPER, NICKEL, TIN ALLOY CA-725