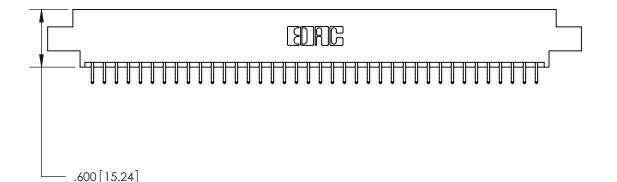

846/896 SERIES HIGH TEMP CARD EDGE CONNECTOR PART NUMBER: 846-076-556-804

YOUR CONNECTION TO QUALITY & SERVICE

**EDAC INC** TORONTO, ONTARIO CANADA

THESE DRAWINGS AND SPECIFICATIONS ARE THE PROPERTY OF EDAC INC.,AND SHALL NOT BE REPRODUCED, OR COPIED OR USED AS THE BASIS FOR THE MANUFACTURE OR SALE OF APPARATUS WITHOUT WRITTEN PERMISSION.

<u>Contact Dimensions:</u> 556-Extender Board Bend (Code 520 Contacts) See Sheet 2 for Contact Code 555, 556, 558, 559, 560 Dimensions

THIS IS A C.A.D. GENERATED DRAWING DO NOT MAKE MANUAL REVISIONS TO MASTER.

ISSUE NUMBER

ORIGINAL

(1)

Card Slot Accepts .054 [1.37] to .070 [1.78] Thick P.C. Board .330 [8.38] Card Slot .160 [4.07] Point of Contact

- INSULATOR MATERIAL: THERMOPLASTIC POLYESTER, UL 94V-0 CONTACT MATERIAL; COPPER, NICKEL, TIN ALLOY CA-725
  - CONTACT PLATING: GOLD ON THE MATING AREA, TIN-LEAD ON THE CONTACT TAILS, NICKEL UNDERPLATE