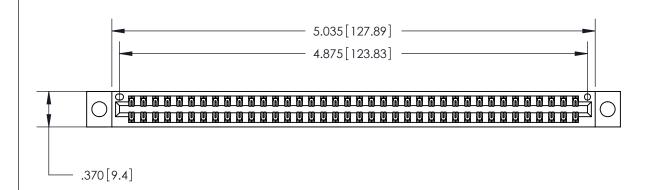

846/896 SERIES HIGH TEMP CARD EDGE CONNECTOR PART NUMBER: 846-076-556-804

YOUR CONNECTION TO QUALITY & SERVICE

**EDAC INC** TORONTO, ONTARIO CANADA

THESE DRAWINGS AND SPECIFICATIONS ARE THE PROPERTY OF EDAC INC.,AND SHALL NOT BE REPRODUCED, OR COPIED OR USED AS THE BASIS FOR THE MANUFACTURE OR SALE OF APPARATUS WITHOUT WRITTEN PERMISSION.

<u>Contact Dimensions:</u> 556-Extender Board Bend (Code 520 Contacts) See Sheet 2 for Contact Code 555, 556, 558, 559, 560 Dimensions

THIS IS A C.A.D. GENERATED DRAWING DO NOT MAKE MANUAL REVISIONS TO MASTER.

ISSUE NUMBER

ORIGINAL

(1)

Card Slot Accepts .054 [1.37] to .070 [1.78] Thick P.C. Board .330 [8.38] Card Slot .160 [4.07] Point of Contact

- INSULATOR MATERIAL: THERMOPLASTIC POLYESTER, UL 94V-0 CONTACT MATERIAL; COPPER, NICKEL, TIN ALLOY CA-725
  - CONTACT PLATING: GOLD ON THE MATING AREA, TIN-LEAD ON THE CONTACT TAILS, NICKEL UNDERPLATE