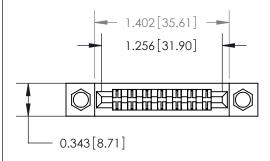

## **Mounting Option**

.156 (3.96) Dia. Mounting Holes

## **Contact Detail**

Wire Wrap .046x.013(1.17x0.33) - Tail LG=.708(17.98)

.156 [3.96] Contact Spacing x .200 [5.08] Row Spacing





**See Accompanying Page for:** 

**Contact Bend Details** 



**SECTION A-A** 



807/857 Series High Temp Card Edge Connector Part Number: 857-014-440-204

YOUR CONNECTION TO QUALITY & SERVICE

| ACAD REFERENCE NO. 807 ENG MASTER |                  |
|-----------------------------------|------------------|
| DRAWN: J.LEE                      | DATE: AUG. 11/09 |
| CHECKED:                          | DATE:            |
| SCALE: NTS                        | SHEET 1 OF 2     |
| DRAWING NUMBER                    | ISSUE            |

807 Assembly