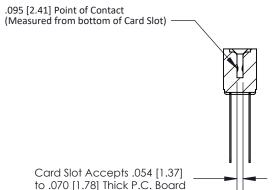

## **Contact Detail**

Wire Wrap .046x.013(1.17x0.33) - Tail LG=.708(17.98)

.156 [3.96] Contact Spacing x .200 [5.08] Row Spacing

**See Accompanying Page for:** 

**Contact Bend Details** 

**SECTION A-A** 

807/857 Series High Temp Card Edge Connector Part Number: 857-014-440-204