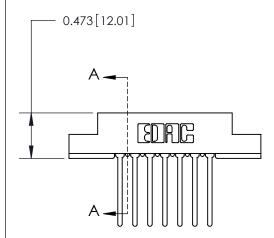

## **Contact Detail**

Wire Wrap .046x.013(1.17x0.33) - Tail LG=.708(17.98)

.156 [3.96] Contact Spacing x .200 [5.08] Row Spacing

**See Accompanying Page for:** 

**Contact Bend Details** 

**SECTION A-A** 

807/857 Series High Temp Card Edge Connector Part Number: 857-014-440-204