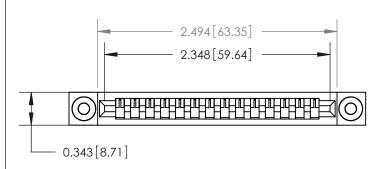

Card Slot Accepts .054 [1.37] to .070 [1.78] Thick P.C. Board

**See Accompanying Page for:** 

**Contact Bend Details** 

| 807/857 S | ries High Temp Card Edge Connec | tor |
|-----------|---------------------------------|-----|
| Part Num  | er: 857-014-505-103             |     |