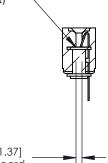

**Mounting Option** 

.116 (2.95) I.D. Floating Eyelets

Card Slot Accepts .054 [1.37] to .070 [1.78] Thick P.C. Board

**See Accompanying Page for:** 

**Contact Bend Details** 

| 807/857 S | ries High Temp Card Edge Connec | tor |
|-----------|---------------------------------|-----|
| Part Num  | er: 857-014-505-103             |     |