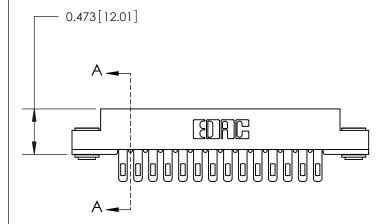

## **Contact Detail**

Wire Hole .087x.013(2.21x0.33) - Tail LG=.282(7.16) .156 [3.96] Contact Spacing x .200 [5.08] Row Spacing

**SECTION A-A** 

.175 [4.45] Point of Contact (Measured from bottom of Card Slot)