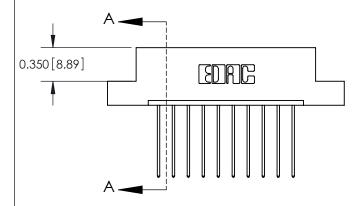

## **Contact Detail**

541-Wire Wrap .025 Sq.(0.64 Sq.) - Tail LG=.750(19.05) .156 [3.96] Contact Spacing x .200 [5.08] Row Spacing

**See Accompanying Pages for:** 

**Contact Bend Details** 

THIS IS A C.A.D. GENERATED DRAWING DO NOT MAKE MANUAL REVISIONS TO MASTER.

ISSUE NUMBER

ORIGINAL

837/887 Series High Temp Card Edge Connector Part Number: 887-010-541-107

YOUR CONNECTION TO QUALITY & SERVICE

**EDAC INC** TORONTO, ONTARIO CANADA

THESE DRAWINGS AND SPECIFICATIONS ARE THE PROPERTY OF EDAC INC.,AND SHALL NOT BE REPRODUCED, OR COPIED OR USED AS THE BASIS FOR THE MANUFACTURE OR SALE OF APPARATUS WITHOUT WRITTEN PERMISSION.