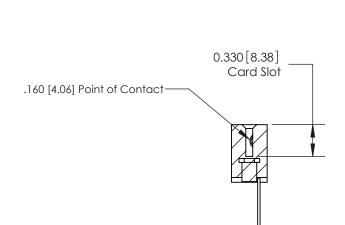

**SECTION A-A** 

ISSUE NUMBER

ORIGINAL

1

|                     | 837/887 Series High Temp Card Edge Connector |                                                                                                                                                           | ACAD REFERENCE | NO. 837 EN       | 837 ENG MASTER |  |
|---------------------|----------------------------------------------|-----------------------------------------------------------------------------------------------------------------------------------------------------------|----------------|------------------|----------------|--|
| Contact Bend Detail |                                              | DRAWN: J.LEE                                                                                                                                              | DATE: OC       | DATE: OCT. 06/09 |                |  |
| Confact Bend Defail |                                              | CHECKED:                                                                                                                                                  | DATE:          | DATE:            |                |  |
|                     | EDAC INC                                     | RONTO, ONTARIO  CANADA  ARE THE PROPERTY OF EDAC INC.,AND SHALL NOT BE REPRODUCED,OR COPIED OR USED AS THE BASIS FOR THE MANUFACTURE OR SALE OF APPARATUS | SCALE: NTS     | SHEET            | 2 <b>OF</b> 2  |  |
|                     | TORONTO, ONTARIO                             |                                                                                                                                                           | DRAWING NUMBER |                  | ISSUE          |  |
|                     | YOUR CONNECTION TO QUALITY & SERVICE         |                                                                                                                                                           | 837 Assembly   |                  | 1              |  |