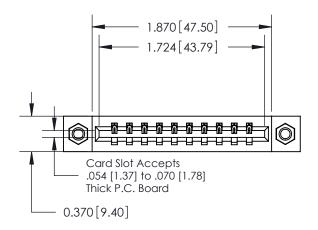

**Mounting Option** 

07-M3-0.5 Metric Threaded Inserts

ISSUE NUMBER

ORIGINAL

837/887 Series High Temp Card Edge Connector Part Number: 887-010-541-107

YOUR CONNECTION TO QUALITY & SERVICE

**EDAC INC** TORONTO, ONTARIO CANADA

THESE DRAWINGS AND SPECIFICATIONS ARE THE PROPERTY OF EDAC INC.,AND SHALL NOT BE REPRODUCED, OR COPIED OR USED AS THE BASIS FOR THE MANUFACTURE OR SALE OF APPARATUS WITHOUT WRITTEN PERMISSION.

| ACAD REFERENCE NO. | 837 ENG MASTER   |  |  |
|--------------------|------------------|--|--|
| DRAWN: J.LEE       | DATE: OCT. 06/09 |  |  |
| CHECKED:           | DATE:            |  |  |
| SCALE: NTS         | SHEET 1 OF 2     |  |  |
| DRAWING NUMBER     | ISSUE            |  |  |
| 837 Assembly       | 1                |  |  |