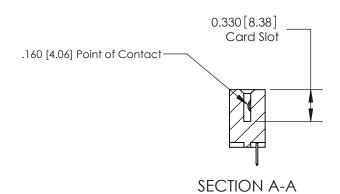

## **Contact Detail**

520-P.C. Tail .030x.018(0.76x0.46) - Tail LG=.175(4.45) .156 [3.96] Contact Spacing x .200 [5.08] Row Spacing

**See Accompanying Pages for: Contact Bend Details** 

THIS IS A C.A.D. GENERATED DRAWING DO NOT MAKE MANUAL REVISIONS TO MASTER.