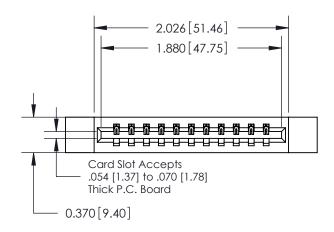

## **Contact Detail**

520-P.C. Tail .030x.018(0.76x0.46) - Tail LG=.175(4.45) .156 [3.96] Contact Spacing x .200 [5.08] Row Spacing

**See Accompanying Pages for: Contact Bend Details** 

THIS IS A C.A.D. GENERATED DRAWING DO NOT MAKE MANUAL REVISIONS TO MASTER.