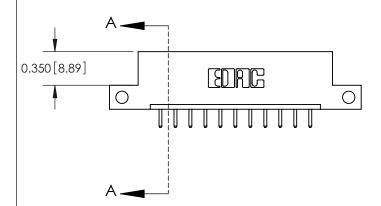

**Mounting Option** 

12-.128 (3.25) Dia. Side Mounting Holes

## **Contact Detail**

520-P.C. Tail .030x.018(0.76x0.46) - Tail LG=.175(4.45) .156 [3.96] Contact Spacing x .200 [5.08] Row Spacing





**See Accompanying Pages for: Contact Bend Details** 

THIS IS A C.A.D. GENERATED DRAWING DO NOT MAKE MANUAL REVISIONS TO MASTER.



ISSUE NUMBER

ORIGINAL



837/887 Series High Temp Card Edge Connector Part Number: 887-011-520-112

YOUR CONNECTION TO QUALITY & SERVICE

**EDAC INC** TORONTO, ONTARIO CANADA

THESE DRAWINGS AND SPECIFICATIONS ARE THE PROPERTY OF EDAC INC.,AND SHALL NOT BE REPRODUCED, OR COPIED OR USED AS THE BASIS FOR THE MANUFACTURE OR SALE OF APPARATUS WITHOUT WRITTEN PERMISSION.

| ACAD REFERENCE NO. | 837 ENG MASTER   |  |  |
|--------------------|------------------|--|--|
| DRAWN: J.LEE       | DATE: OCT. 06/09 |  |  |
| CHECKED: DATE:     |                  |  |  |
| SCALE: NTS         | SHEET 1 OF 2     |  |  |
| DRAWING NUMBER     | ISSUE            |  |  |
| 837