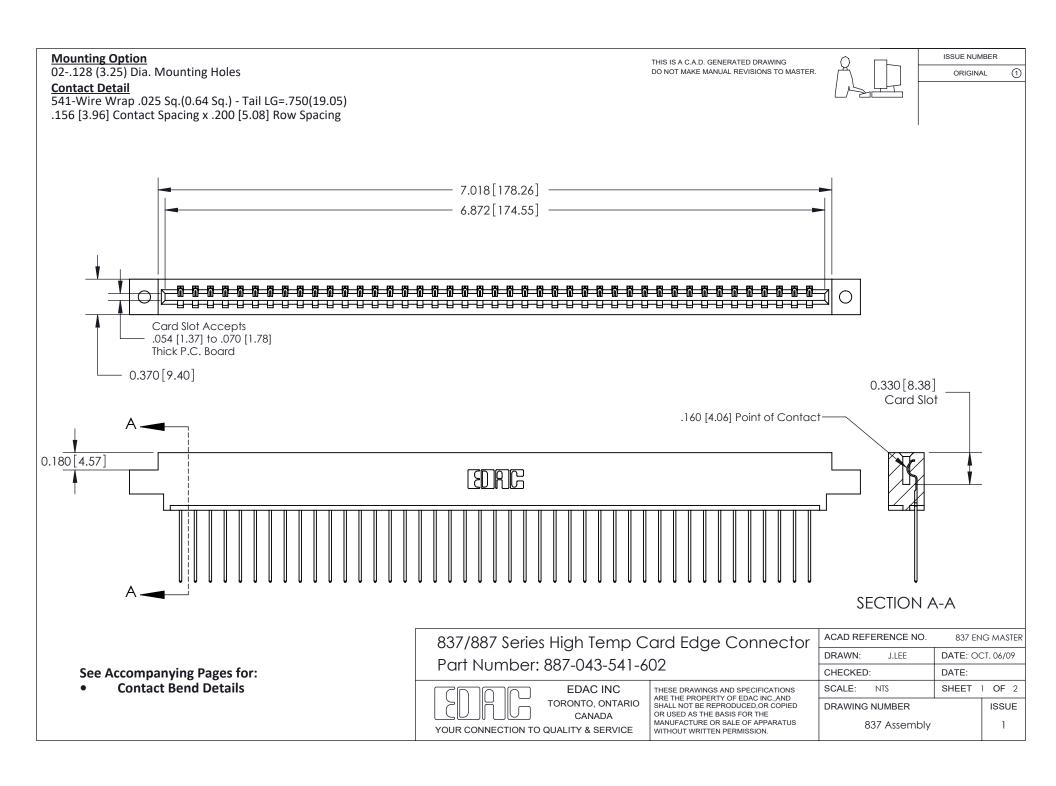

ISSUE NUMBER

ORIGINAL

1



|  | 837/887 Series High Temp Card Edge Connector<br>Contact Bend Detail   |                                                                                                                                                                                                  | ACAD REFERENCE | NO. 837 EN | 837 ENG MASTER   |  |
|--|-----------------------------------------------------------------------|--------------------------------------------------------------------------------------------------------------------------------------------------------------------------------------------------|----------------|------------|------------------|--|
|  |                                                                       |