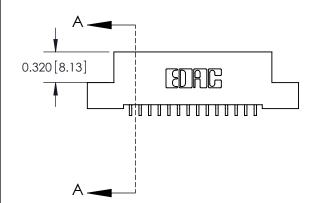

**Mounting Option** 

02-.128 (3.25) Wide Mounting Slots

THIS IS A C.A.D. GENERATED DRAWING
DO NOT MAKE MANUAL REVISIONS TO MASTER

ISSUE NUMBER

ORIGINAL

1

| 842/892 Series High Temp Card Edge Co<br>Mounting Options  | DRAWN: J.LEE DATE: OCT. 06/09  CHECKED: DATE: |
|------------------------------------------------------------|-----------------------------------------------|
| EDAC INC THESE DRAWINGS AND S ARE THE PROPERTY OF          |                                               |
|                                                            | DUCED,OR COPIED DRAWING NUMBER ISSUE          |
| YOUR CONNECTION TO QUALITY & SERVICE WITHOUT WRITTEN PERMI |                                               |