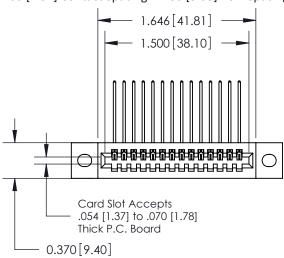

## **Contact Detail**

559-90 Degree Bend (Code 541 Contacts)

.100 [2.54] Contact Spacing x .200 [5.08] Row Spacing

**See Accompanying Pages for:** 

- **Contact Bend Details**
- **Mounting Options**

.240 [6.10] Point of Contact-

842/892 Series High Temp Card Edge Connector Part Number: 892-014-559-102

|   | ACAD REFERENCE NO | 842 ENG MASTER   |
|---|-------------------|------------------|
|   | DRAWN: J.LEE      | DATE: OCT. 06/09 |
|   | CHECKED:          | DATE:            |
|   | SCALE: NTS        | SHEET 1 OF 3     |
| , | DRAWING NUMBER    | ISSUE            |