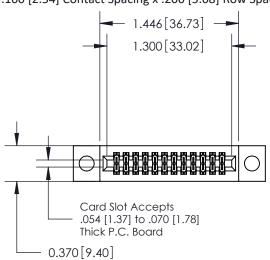

.240 [6.10] Point of Contact-

842/892 Series High Temp Card Edge Connector Part Number: 892-024-540-204

YOUR CONNECTION TO QUALITY & SERVICE

CANADA

842 ENG MASTER J.LEE DATE: OCT. 06/09 SHEET 1 OF 3 NTS

842 Assembly