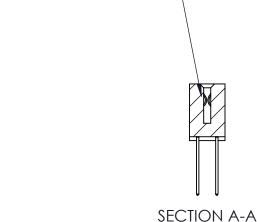

## **Contact Detail**

540-Wire Wrap .025 Sq.(0.64 Sq.) - Tail LG=.570(14.48) .100 [2.54] Contact Spacing x .200 [5.08] Row Spacing

**See Accompanying Pages for:** 

- **Contact Bend Details**
- **Mounting Options**