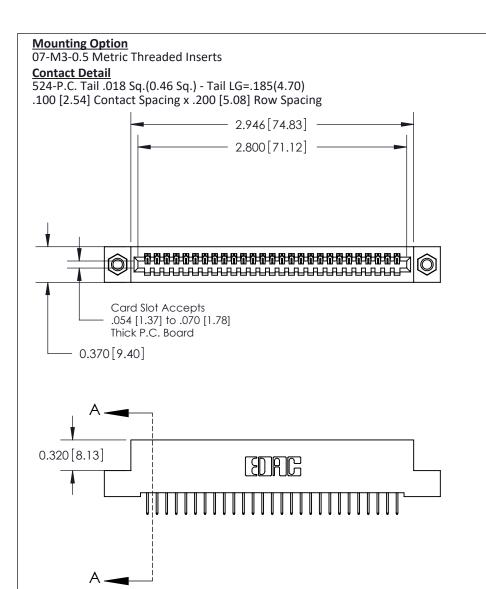

.240 [6.10] Point of Contact-

## **See Accompanying Pages for:**

- **Contact Bend Details**
- **Mounting Options**

842/892 Series High Temp Card Edge Connector Part Number: 892-027-524-107

| ACAD REFERENCE NO | 842 ENG MASTER   |  |  |  |
|-------------------|------------------|--|--|--|
| DRAWN: J.LEE      | DATE: OCT. 06/09 |  |  |  |
| CHECKED:          | DATE:            |  |  |  |
| SCALE: NTS        | SHEET 1 OF 3     |  |  |  |
| DRAWING NUMBER    | ISSUE            |  |  |  |

THIS IS A C.A.D. GENERATED DRAWING DO NOT MAKE MANUAL REVISIONS TO MASTER

ISSUE NUMBER

ORIGINAL

1

| 842/892 Series High Temp Card Edge Co<br>Mounting Options  | DRAWN: J.LEE DATE: OCT. 06/09  CHECKED: DATE: |
|------------------------------------------------------------|-----------------------------------------------|
| EDAC INC THESE DRAWINGS AND S ARE THE PROPERTY OF          |                                               |
|                                                            | DUCED,OR COPIED DRAWING NUMBER ISSUE          |
| YOUR CONNECTION TO QUALITY & SERVICE WITHOUT WRITTEN PERMI |                                               |