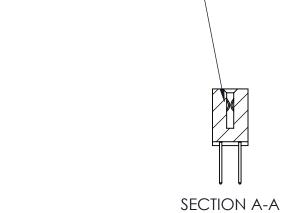

842 Assembly

THIS IS A C.A.D. GENERATED DRAWING DO NOT MAKE MANUAL REVISIONS TO MASTER

ORIGINAL (1)

| 842/892 Series High Temp Card Edge Connector<br>Contact Bend Detail |                                                                                                 | ACAD REFERENCE NO. 842 ENG MASTER |             |                  |        |
|---------------------------------------------------------------------|-------------------------------------------------------------------------------------------------|-----------------------------------|-------------|------------------|--------|
|                                                                     |                                                                                                 | DRAWN:                            | J.LEE       | DATE: OCT. 06/09 |        |
|                                                                     |                                                                                                 | CHECKED:                          |             | DATE:            |        |
| EDAC INC                                                            | THESE DRAWINGS AND SPECIFICATIONS ARE THE PROPERTY OF EDAC INCAND                               | SCALE:                            | NTS         | SHEET :          | 2 OF 3 |
| TORONTO, ONTARIO                                                    | SHALL NOT BE REPRODUCED,OR COPIED OR USED AS THE BASIS FOR THE MANUFACTURE OR SALE OF APPARATUS | DRAWING                           | NUMBER      |                  | ISSUE  |
| YOUR CONNECTION TO QUALITY & SERVICE                                |                                                                                                 | 8                                 | 42 Assembly |                  | 1      |