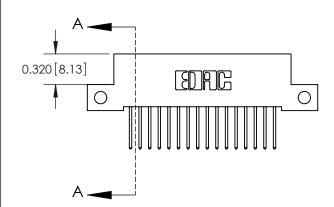

THIS IS A C.A.D. GENERATED DRAWING DO NOT MAKE MANUAL REVISIONS TO MASTER

ISSUE NUMBER

ORIGINAL

1

| 842/892 Series High Temp Card Edge Co<br>Mounting Options  | DRAWN: J.LEE DATE: OCT. 06/09  CHECKED: DATE: |
|------------------------------------------------------------|-----------------------------------------------|
| EDAC INC THESE DRAWINGS AND S ARE THE PROPERTY OF          |                                               |
|                                                            | DUCED,OR COPIED DRAWING NUMBER ISSUE          |
| YOUR CONNECTION TO QUALITY & SERVICE WITHOUT WRITTEN PERMI |                                               |