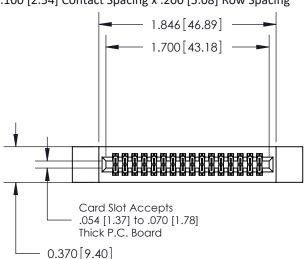

**Mounting Option** 

12-.128 (3.25) Dia. Side Mounting Holes

**Contact Detail** 

523-P.C. Tail .025 Sq.(0.64 Sq.) - Tail LG=.400(10.16) .100 [2.54] Contact Spacing x .200 [5.08] Row Spacing

**See Accompanying Pages for:** 

- **Contact Bend Details**
- **Mounting Options**

.240 [6.10] Point of Contact-

842/892 Series High Temp Card Edge Connector Part Number: 892-032-523-212

YOUR CONNECTION TO QUALITY & SERVICE

CANADA

842 ENG MASTER J.LEE DATE: OCT. 06/09 SHEET 1 OF 3