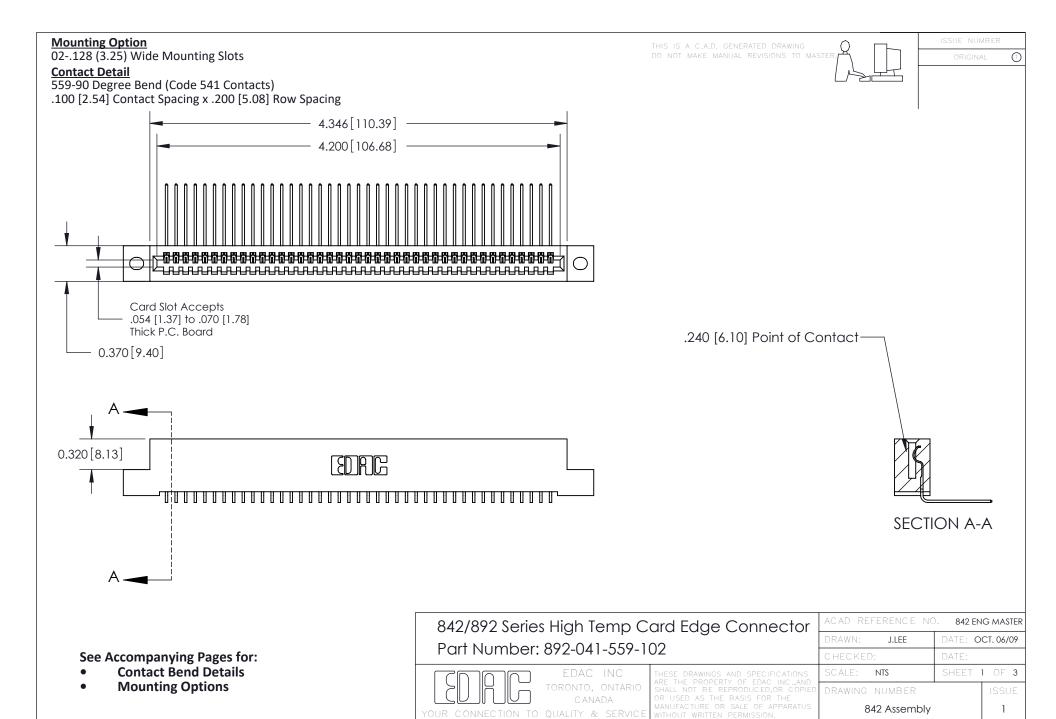

THIS IS A C.A.D. GENERATED DRAWING DO NOT MAKE MANUAL REVISIONS TO MASTER

ORIGINAL (1)



| 842/892 Series High Temp Card Edge Connector<br>Contact Bend Detail |                                                                                                 | ACAD REFERENCE NO. 842 ENG MASTER |             |                  |        |
|---------------------------------------------------------------------|-------------------------------------------------------------------------------------------------|-----------------------------------|-------------|------------------|--------|
|                                                                     |                                                                                                 | DRAWN:                            | J.LEE