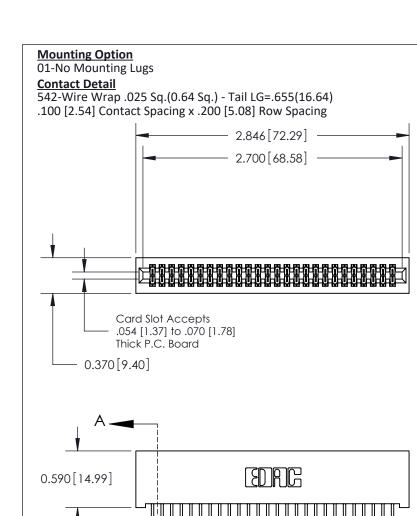

## **See Accompanying Pages for:**

- **Contact Bend Details**
- **Mounting Options**

THIS IS A C.A.D. GENERATED DRAWING DO NOT MAKE MANUAL REVISIONS TO MASTER

ORIGINAL (1)

| 842/892 Series High Temp Card Edge Connector<br>Contact Bend Detail |                                                                                                 | ACAD REFERENCE NO. 842 ENG MASTER |             |                  |        |
|---------------------------------------------------------------------|-------------------------------------------------------------------------------------------------|-----------------------------------|-------------|------------------|--------|
|                                                                     |                                                                                                 | DRAWN:                            | J.LEE       | DATE: OCT. 06/09 |        |
|                                                                     |                                                                                                 | CHECKED:                          |             | DATE:            |        |
| EDAC INC                                                            | THESE DRAWINGS AND SPECIFICATIONS ARE THE PROPERTY OF EDAC INCAND                               | SCALE:                            | NTS         | SHEET :          | 2 OF 3 |
| TORONTO, ONTARIO                                                    | SHALL NOT BE REPRODUCED,OR COPIED OR USED AS THE BASIS FOR THE MANUFACTURE OR SALE OF APPARATUS | DRAWING                           | NUMBER      |                  | ISSUE  |
| YOUR CONNECTION TO QUALITY & SERVICE                                |                                                                                                 | 8                                 | 42 Assembly |                  | 1      |

THIS IS A C.A.D. GENERATED DRAWING
DO NOT MAKE MANUAL REVISIONS TO MASTER

ISSUE NUMBER

ORIGINAL

1

| 842/892 Series High Temp Card Edge Co<br>Mounting Options  | DRAWN: J.LEE DATE: OCT. 06/09  CHECKED: DATE: |
|------------------------------------------------------------|-----------------------------------------------|
| EDAC INC THESE DRAWINGS AND S ARE THE PROPERTY OF          |                                               |
|                                                            | DUCED,OR COPIED DRAWING NUMBER ISSUE          |
| YOUR CONNECTION TO QUALITY & SERVICE WITHOUT WRITTEN PERMI |                                               |