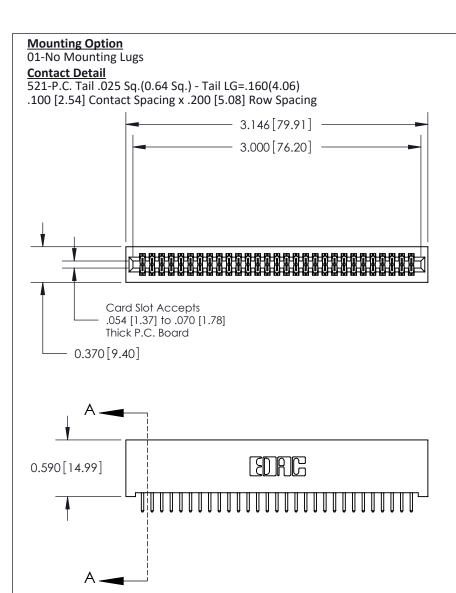

## **See Accompanying Pages for:**

- **Contact Bend Details**
- **Mounting Options**

842/892 Series High Temp Card Edge Connector Part Number: 892-058-521-201

| ACAD REFERENCE NO. 842 ENG MASTER |                  |  |
|-----------------------------------|------------------|--|
| DRAWN: J.LEE                      | DATE: OCT. 06/09 |  |
| CHECKED:                          | DATE:            |  |
| SCALE: NTS                        | SHEET 1 OF 3     |  |
| DRAWING NUMBER                    | ISSUE            |  |