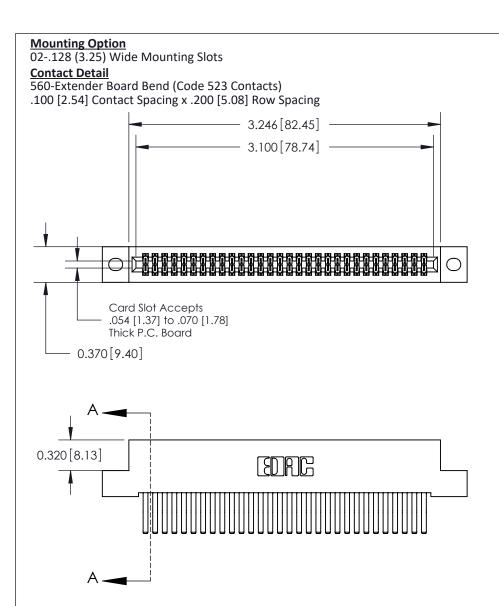

## **See Accompanying Pages for:**

- **Contact Bend Details**
- **Mounting Options**

842/892 Series High Temp Card Edge Connector Part Number: 892-060-560-202

| ACAD REFERENCE NO | 842 ENG MASTER   |  |  |  |
|-------------------|------------------|--|--|--|
| DRAWN: J.LEE      | DATE: OCT. 06/09 |  |  |  |
| CHECKED:          | DATE:            |  |  |  |
| SCALE: NTS        | SHEET 1 OF 3     |  |  |  |
| DRAWING NUMBER    | ISSUE            |  |  |  |

THIS IS A C.A.D. GENERATED DRAWING DO NOT MAKE MANUAL REVISIONS TO MASTER

ISSUE NUMBER

ORIGINAL

1

| 842/892 Series High Temp Card Edge Co<br>Mounting Options  | DRAWN: J.LEE DATE: OCT. 06/09  CHECKED: DATE: |
|------------------------------------------------------------|-----------------------------------------------|
| EDAC INC THESE DRAWINGS AND S ARE THE PROPERTY OF          |                                               |
|                                                            | DUCED,OR COPIED DRAWING NUMBER ISSUE          |
| YOUR CONNECTION TO QUALITY & SERVICE WITHOUT WRITTEN PERMI |                                               |