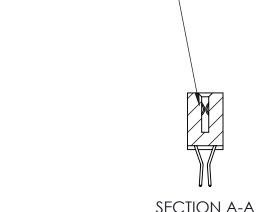

842 Assembly

THIS IS A C.A.D. GENERATED DRAWING DO NOT MAKE MANUAL REVISIONS TO MASTER

ORIGINAL (1)

| 842/892 Series High Temp Card Edge Connector<br>Contact Bend Detail |                                                                   | ACAD REFERENCE NO. 842 ENG MASTER |             |                         |        |
|---------------------------------------------------------------------|-------------------------------------------------------------------|-----------------------------------|-------------|-------------------------|--------|
|                                                                     |                                                                   | DRAWN:                            | J.LEE       | DATE: <b>OCT. 06/09</b> |        |
|                                                                     |                                                                   | CHECKE                            | ):          | DATE:                   |        |
| EDAC INC                                                            | THESE DRAWINGS AND SPECIFICATIONS ARE THE PROPERTY OF EDAC INCAND | SCALE:                            | NTS         | SHEET :                 | 2 OF 3 |
| TORONTO, ONTARIO                                                    | SHALL NOT BE REPRODUCED, OR COPIED OR USED AS THE BASIS FOR THE   | DRAWING                           | NUMBER      |                         | ISSUE  |
| YOUR CONNECTION TO QUALITY & SERVICE                                | MANUFACTURE OR SALE OF APPARATUS WITHOUT WRITTEN PERMISSION.      | 8                                 | 42 Assembly |                         | 1      |