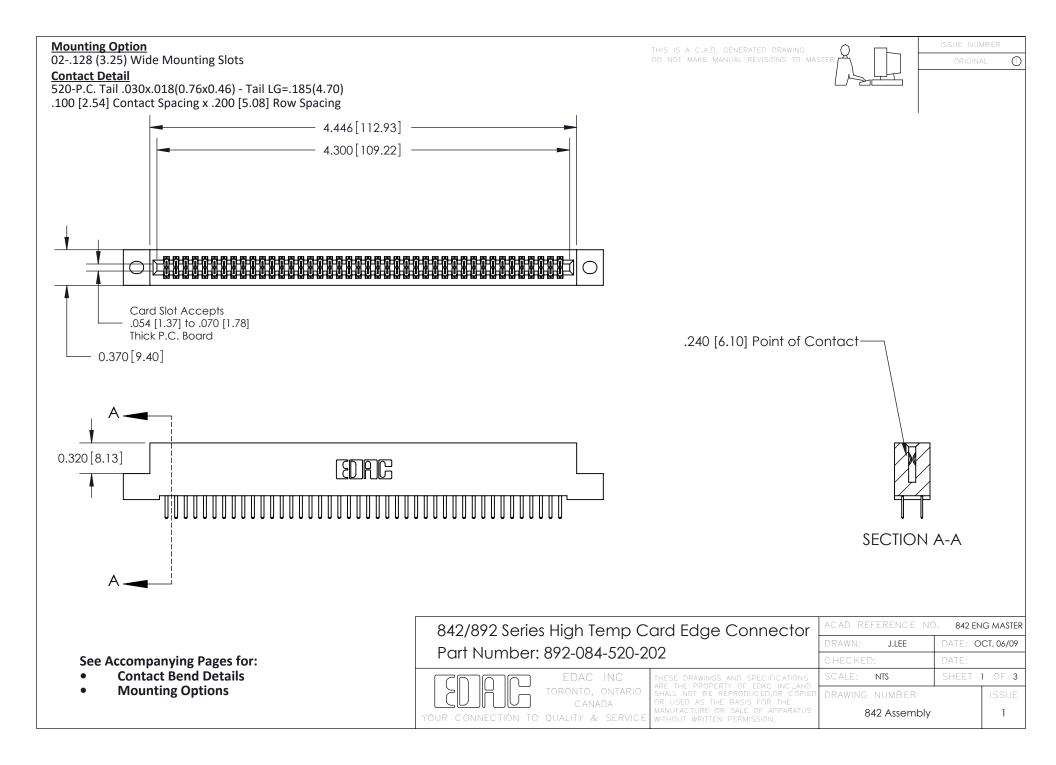

THIS IS A C.A.D. GENERATED DRAWING DO NOT MAKE MANUAL REVISIONS TO MASTER

ORIGINAL (1)



| 842/892 Series High Temp Card Edge Connector<br>Contact Bend Detail |                                                                                                 | ACAD REFERENCE NO. 842 ENG MASTER |             |                  |        |
|---------------------------------------------------------------------|-------------------------------------------------------------------------------------------------|-----------------------------------|-------------|------------------|--------|
|                                                                     |                                                                                                 | DRAWN:                            | J.LEE