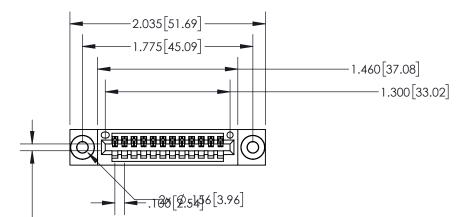

## 845/895 SERIES HIGH TEMP CARD EDGE CONNECTOR PART NUMBER: 895-012-540-403

TORONTO, ONTARIO CANADA

THESE DRAWINGS AND SPECIFICATIONS
ARE THE PROPERTY OF EDAC INC. AND
SHALL NOT BE REPRODUCED OR COPIED
OR USED AS THE BASIS FOR THE
MANUFACTURE OR SALE OF APPARATUS
WITHOUT WRITTEN PERMISSION.

## Contact Dimensions: 540-Wire Wrap .025 Sq.(0.64 Sq.) - Tail LG=.560(14.22) .100 (2.54) Contact Spacing x .200 (5.08) Row Spacing

CARD SLOT ACCEPTS

-.054" [1.37] TO .070"[1.78] THICK PCB THIS IS A C.A.D. GENERATED DRAWING DO NOT MAKE MANUAL REVISIONS TO MAS