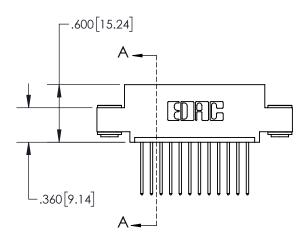

ORIGINAL

.330[8.38]
CARD SLOT

SECTION A-A

.370[9.40]

.160[4.06]
POINT OF
CONTACT