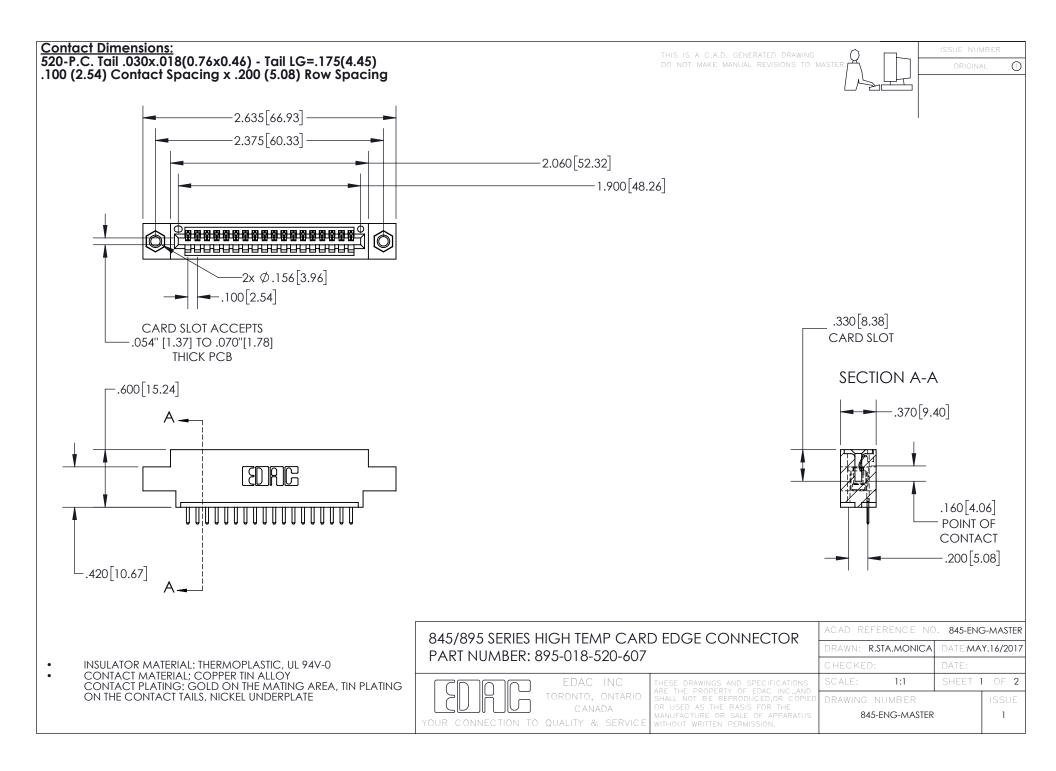

INSULATOR MATERIAL: THERMOPLASTIC POLYESTER, UL 94V-0 DAP MATERIAL AVAILABLE UPON REQUEST

**Contact Code 558** 

CONTACT MATERIAL; COPPER ALLOY CONTACT PLATING: GOLD ON THE MATING AREA, TIN PLATING ON THE CONTACT TAILS, NICKEL UNDERPLATE

## 845/895 SERIES HIGH TEMP CARD EDGE CONNECTOR CONTACT CODE 555,556,558,559,560 DIMENSIONS

YOUR CONNECTION TO QUALITY & SERVICE

Contact Code 559

|   | ACAD REFERENCE NO. 845-ENG-MASTER |                  |  |
|---|-----------------------------------|------------------|--|
|   | DRAWN: R.STA.MONICA               | DATE:MAY.16/2017 |  |
|   | CHECKED:                          | DATE:            |  |
|   | SCALE: 1:1                        | SHEET 2 OF 2     |  |
| D | DRAWING NUMBER                    | ISSUE            |  |

Contact Code 560