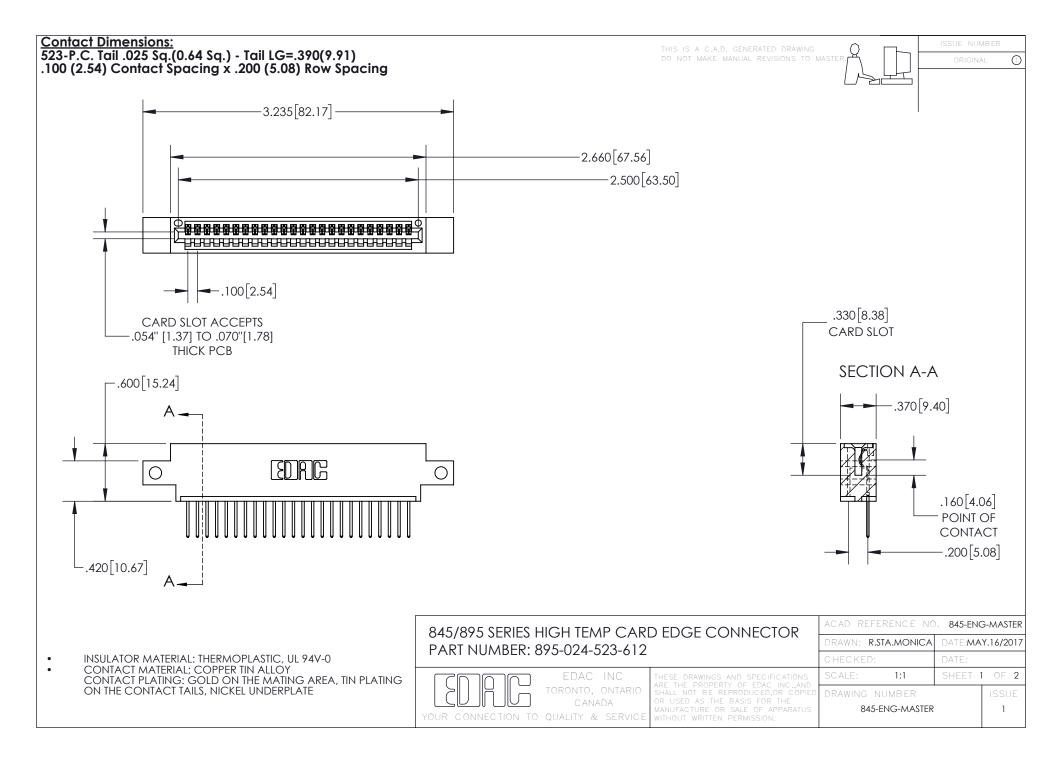

INSULATOR MATERIAL: THERMOPLASTIC POLYESTER, UL 94V-0 DAP MATERIAL AVAILABLE UPON REQUEST

**Contact Code 558** 

CONTACT MATERIAL; COPPER ALLOY CONTACT PLATING: GOLD ON THE MATING AREA, TIN PLATING ON THE CONTACT TAILS, NICKEL UNDERPLATE

## 845/895 SERIES HIGH TEMP CARD EDGE CONNECTOR CONTACT CODE 555,556,558,559,560 DIMENSIONS

YOUR CONNECTION TO QUALITY & SERVICE

Contact Code 559

|   | ACAD REFERENCE NO. 845-ENG-MASTER |                  |  |
|---|-----------------------------------|------------------|--|
|   | DRAWN: R.STA.MONICA               | DATE:MAY.16/2017 |  |
|   | CHECKED:                          | DATE:            |  |
|   | SCALE: 1:1                        | SHEET 2 OF 2     |  |
| D | DRAWING NUMBER                    | ISSUE            |  |

Contact Code 560