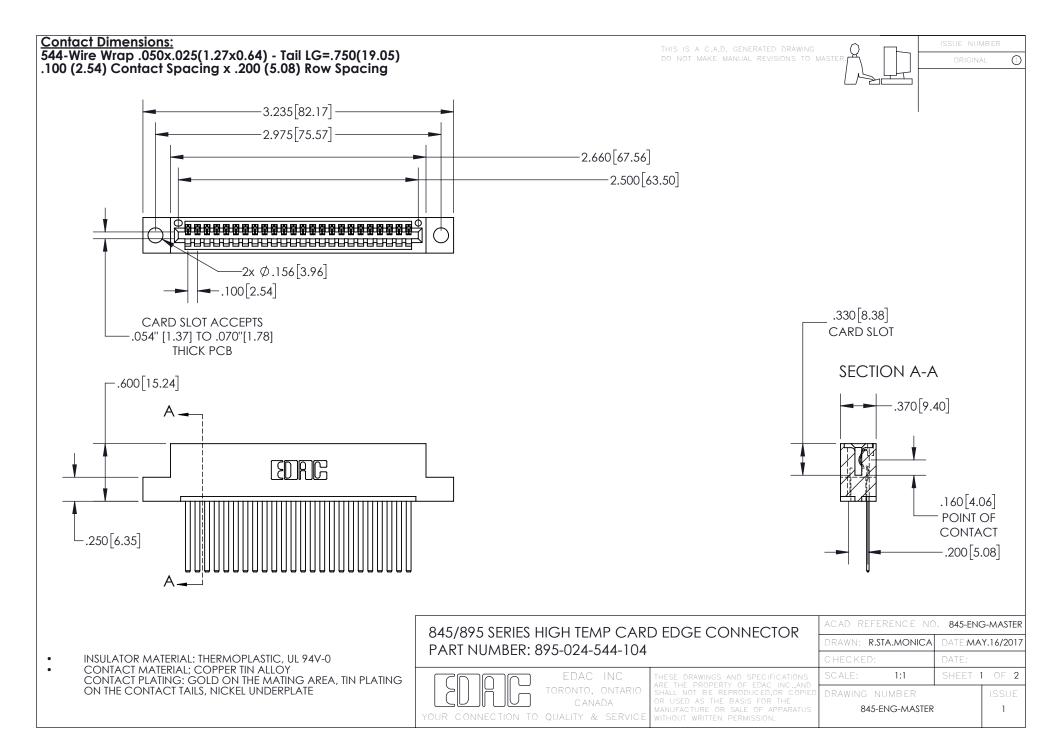

INSULATOR MATERIAL: THERMOPLASTIC POLYESTER, UL 94V-0 DAP MATERIAL AVAILABLE UPON REQUEST

**Contact Code 558** 

CONTACT MATERIAL; COPPER ALLOY CONTACT PLATING: GOLD ON THE MATING AREA, TIN PLATING ON THE CONTACT TAILS, NICKEL UNDERPLATE

## 845/895 SERIES HIGH TEMP CARD EDGE CONNECTOR CONTACT CODE 555,556,558,559,560 DIMENSIONS

YOUR CONNECTION TO QUALITY & SERVICE

Contact Code 559

|   | ACAD REFERENCE NO. 845-ENG-MASTER |                  |  |
|---|-----------------------------------|------------------|--|
|   | DRAWN: R.STA.MONICA               | DATE:MAY.16/2017 |  |
|   | CHECKED:                          | DATE:            |  |
|   | SCALE: 1:1                        | SHEET 2 OF 2     |  |
| D | DRAWING NUMBER                    | ISSUE            |  |

Contact Code 560

845-ENG-MASTER