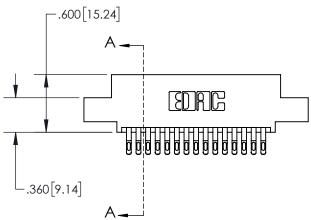

CONTACT MATERIAL; COPPER TIN ALLOY
CONTACT PLATING: GOLD ON THE MATING AREA, TIN PLATING
ON THE CONTACT TAILS, NICKEL UNDERPLATE

INSULATOR MATERIAL: THERMOPLASTIC, UL 94V-0

| .330[8.38]<br>CARD SLOT              |
|--------------------------------------|
| SECTION A-A                          |
| .370[9.40]                           |
| .160[4.06] POINT OF CONTACT200[5.08] |