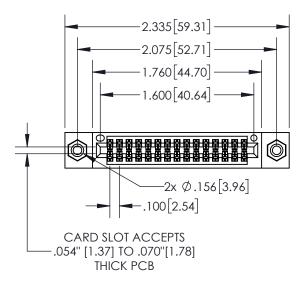

Contact Dimensions:
555-Extender Board Bend (Code 500 Contacts)
See Sheet 2 for Contact Code 555, 556, 558, 559, 560 Dimensions

845/895 S PART NUM

YOUR CONNECTION TO QUALITY & SERVICE WITHOUT WRITTEN PERMISSION.

CONTACT MATERIAL; COPPER TIN ALLOY
CONTACT PLATING: GOLD ON THE MATING AREA, TIN PLATING
ON THE CONTACT TAILS, NICKEL UNDERPLATE

INSULATOR MATERIAL: THERMOPLASTIC, UL 94V-0

| .330[8.38]<br>CARD SLOT              |
|--------------------------------------|
| SECTION A-A                          |
| .370[9.40]                           |
| .160[4.06] POINT OF CONTACT200[5.08] |