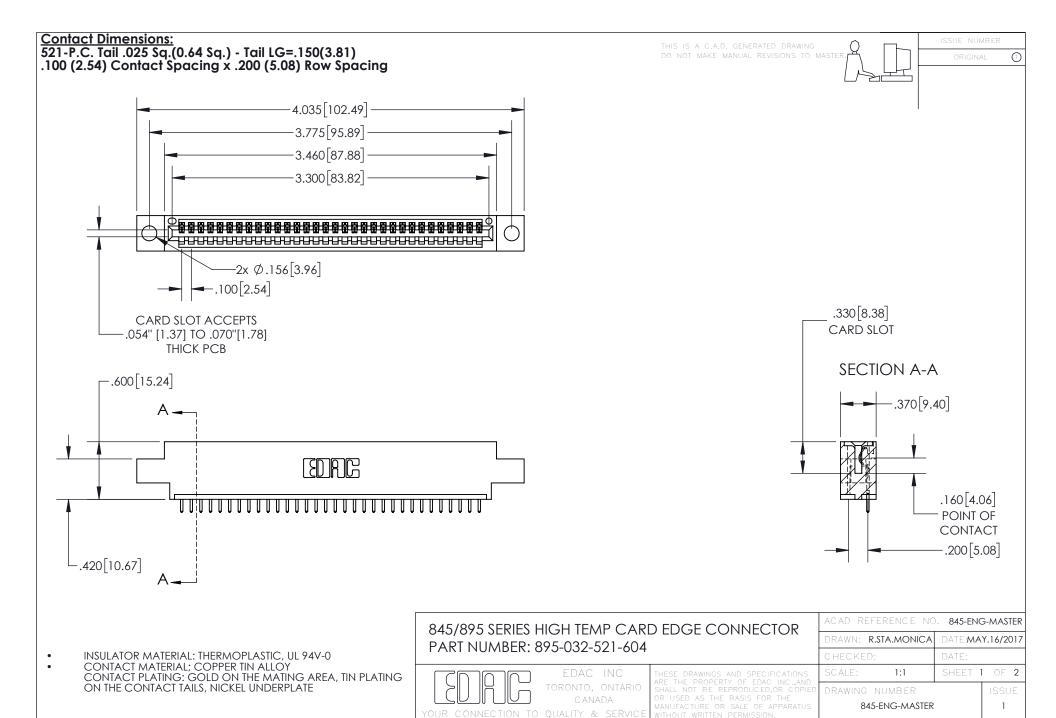

INSULATOR MATERIAL: THERMOPLASTIC POLYESTER, UL 94V-0 DAP MATERIAL AVAILABLE UPON REQUEST

**Contact Code 558** 

CONTACT MATERIAL; COPPER ALLOY CONTACT PLATING: GOLD ON THE MATING AREA, TIN PLATING ON THE CONTACT TAILS, NICKEL UNDERPLATE

## 845/895 SERIES HIGH TEMP CARD EDGE CONNECTOR CONTACT CODE 555,556,558,559,560 DIMENSIONS

YOUR CONNECTION TO QUALITY & SERVICE

Contact Code 559

|   | ACAD REFERENCE NO. 845-ENG-MASTER |                  |  |
|---|-----------------------------------|------------------|--|
|   | DRAWN: R.STA.MONICA               | DATE:MAY.16/2017 |  |
|   | CHECKED:                          | DATE:            |  |
|   | SCALE: 1:1                        | SHEET 2 OF 2     |  |
| D | DRAWING NUMBER                    | ISSUE            |  |

Contact Code 560

845-ENG-MASTER