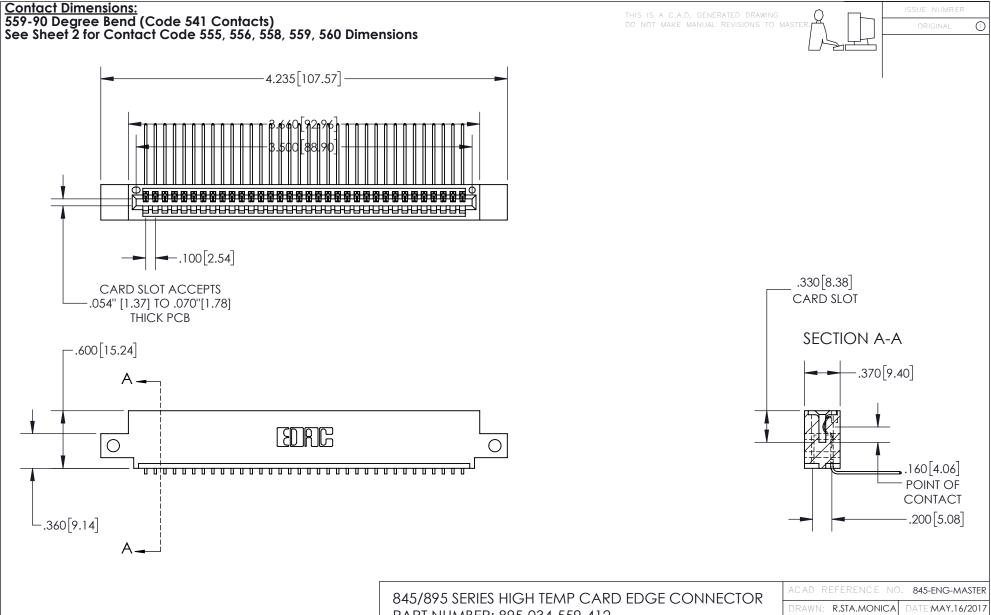

- INSULATOR MATERIAL: THERMOPLASTIC, UL 94V-0
- CONTACT MATERIAL; COPPER TIN ALLOY
  CONTACT PLATING: GOLD ON THE MATING AREA, TIN PLATING
  ON THE CONTACT TAILS, NICKEL UNDERPLATE

| 845/895 SERIES HIGH TEMP CARD EDGE CONNECTOR |
|----------------------------------------------|
| PART NUMBER: 895-034-559-412                 |