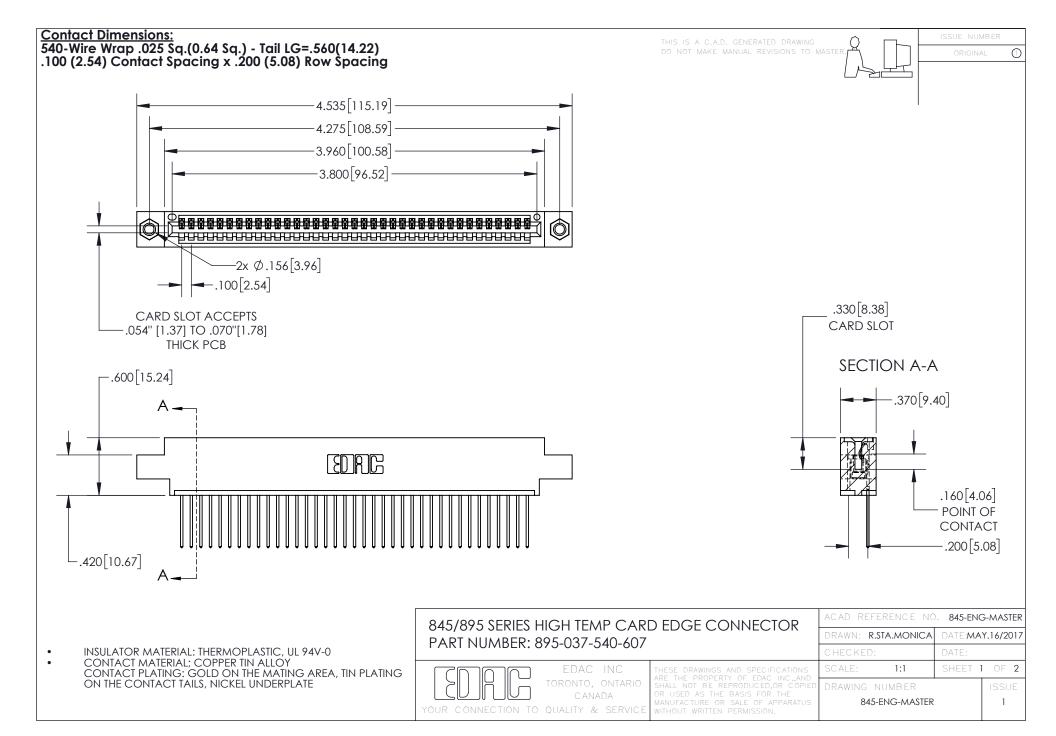

INSULATOR MATERIAL: THERMOPLASTIC POLYESTER, UL 94V-0 DAP MATERIAL AVAILABLE UPON REQUEST

**Contact Code 558** 

CONTACT MATERIAL; COPPER ALLOY CONTACT PLATING: GOLD ON THE MATING AREA, TIN PLATING ON THE CONTACT TAILS, NICKEL UNDERPLATE

## 845/895 SERIES HIGH TEMP CARD EDGE CONNECTOR CONTACT CODE 555,556,558,559,560 DIMENSIONS

YOUR CONNECTION TO QUALITY & SERVICE

Contact Code 559

|   | ACAD REFERENCE NO. 845-ENG-MASTER |                  |  |
|---|-----------------------------------|------------------|--|
|   | DRAWN: R.STA.MONICA               | DATE:MAY.16/2017 |  |
|   | CHECKED:                          | DATE:            |  |
|   | SCALE: 1:1                        | SHEET 2 OF 2     |  |
| D | DRAWING NUMBER                    | ISSUE            |  |

Contact Code 560

845-ENG-MASTER