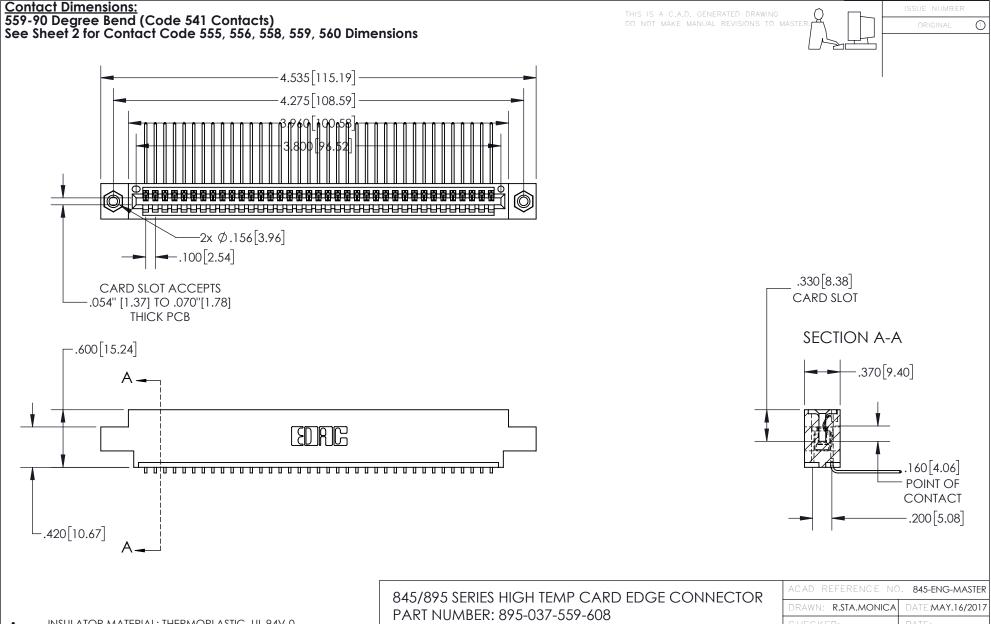

INSULATOR MATERIAL: THERMOPLASTIC, UL 94V-0

CONTACT MATERIAL; COPPER TIN ALLOY
CONTACT PLATING: GOLD ON THE MATING AREA, TIN PLATING
ON THE CONTACT TAILS, NICKEL UNDERPLATE

YOUR CONNECTION TO QUALITY & SERVICE

| ACAD REFERENCE NO. 845-ENG-MASTER |                  |  |
|-----------------------------------|------------------|--|
| DRAWN: R.STA.MONICA               | DATE:MAY.16/2017 |  |
| CHECKED:                          | DATE:            |  |
| SCALE: 1:1                        | SHEET 1 OF 2     |  |
| DRAWING NUMBER                    | ISSUE            |  |
| 845-ENG-MASTER                    | 1                |  |