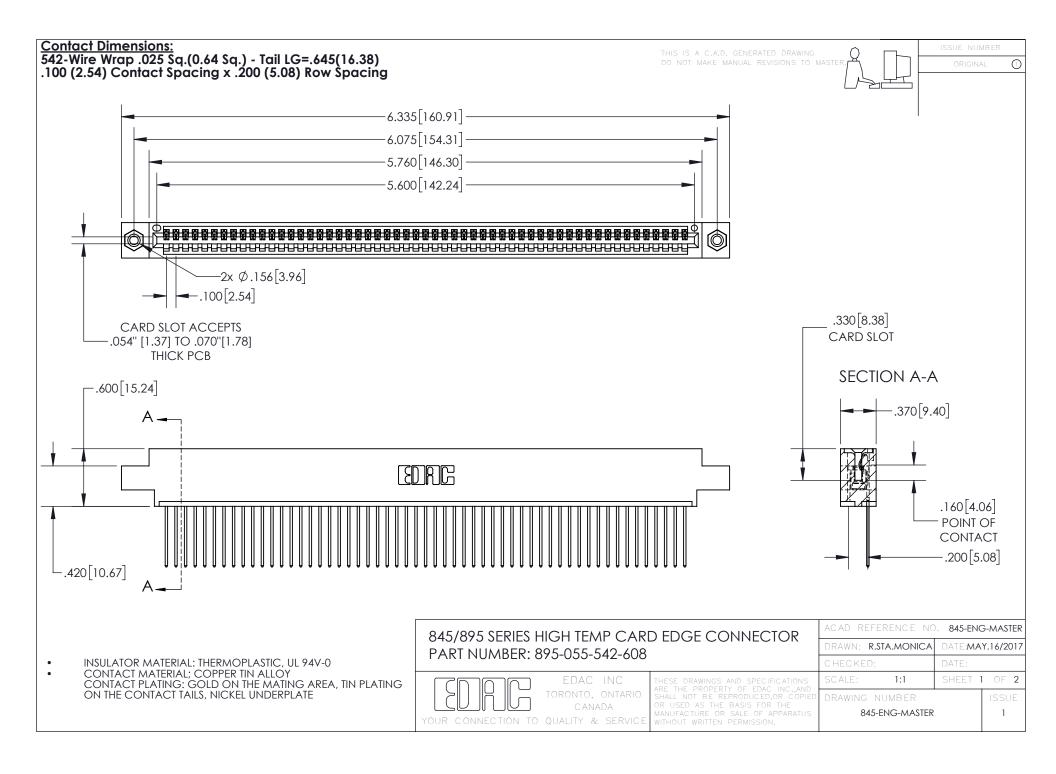

INSULATOR MATERIAL: THERMOPLASTIC POLYESTER, UL 94V-0 DAP MATERIAL AVAILABLE UPON REQUEST

**Contact Code 558** 

CONTACT MATERIAL; COPPER ALLOY CONTACT PLATING: GOLD ON THE MATING AREA, TIN PLATING ON THE CONTACT TAILS, NICKEL UNDERPLATE

## 845/895 SERIES HIGH TEMP CARD EDGE CONNECTOR CONTACT CODE 555,556,558,559,560 DIMENSIONS

YOUR CONNECTION TO QUALITY & SERVICE

Contact Code 559

|   | ACAD REFERENCE NO. 845-ENG-MASTER |                  |  |
|---|-----------------------------------|------------------|--|
|   | DRAWN: R.STA.MONICA               | DATE:MAY.16/2017 |  |
|   | CHECKED:                          | DATE:            |  |
|   | SCALE: 1:1                        | SHEET 2 OF 2     |  |
| D | DRAWING NUMBER                    | ISSUE            |  |

Contact Code 560