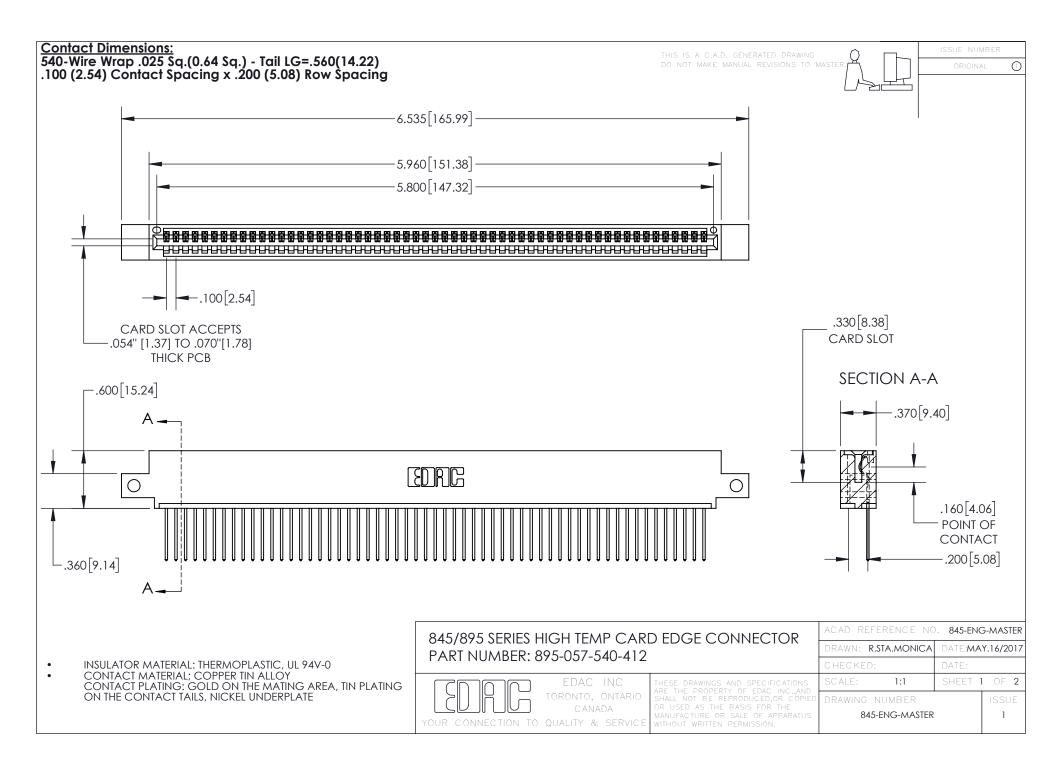

INSULATOR MATERIAL: THERMOPLASTIC POLYESTER, UL 94V-0 DAP MATERIAL AVAILABLE UPON REQUEST

**Contact Code 558** 

CONTACT MATERIAL; COPPER ALLOY CONTACT PLATING: GOLD ON THE MATING AREA, TIN PLATING ON THE CONTACT TAILS, NICKEL UNDERPLATE

## 845/895 SERIES HIGH TEMP CARD EDGE CONNECTOR CONTACT CODE 555,556,558,559,560 DIMENSIONS

YOUR CONNECTION TO QUALITY & SERVICE

Contact Code 559

|   | ACAD REFERENCE NO. 845-ENG-MASTER |                  |  |
|---|-----------------------------------|------------------|--|
|   | DRAWN: R.STA.MONICA               | DATE:MAY.16/2017 |  |
|   | CHECKED:                          | DATE:            |  |
|   | SCALE: 1:1                        | SHEET 2 OF 2     |  |
| D | DRAWING NUMBER                    | ISSUE            |  |

Contact Code 560

845-ENG-MASTER