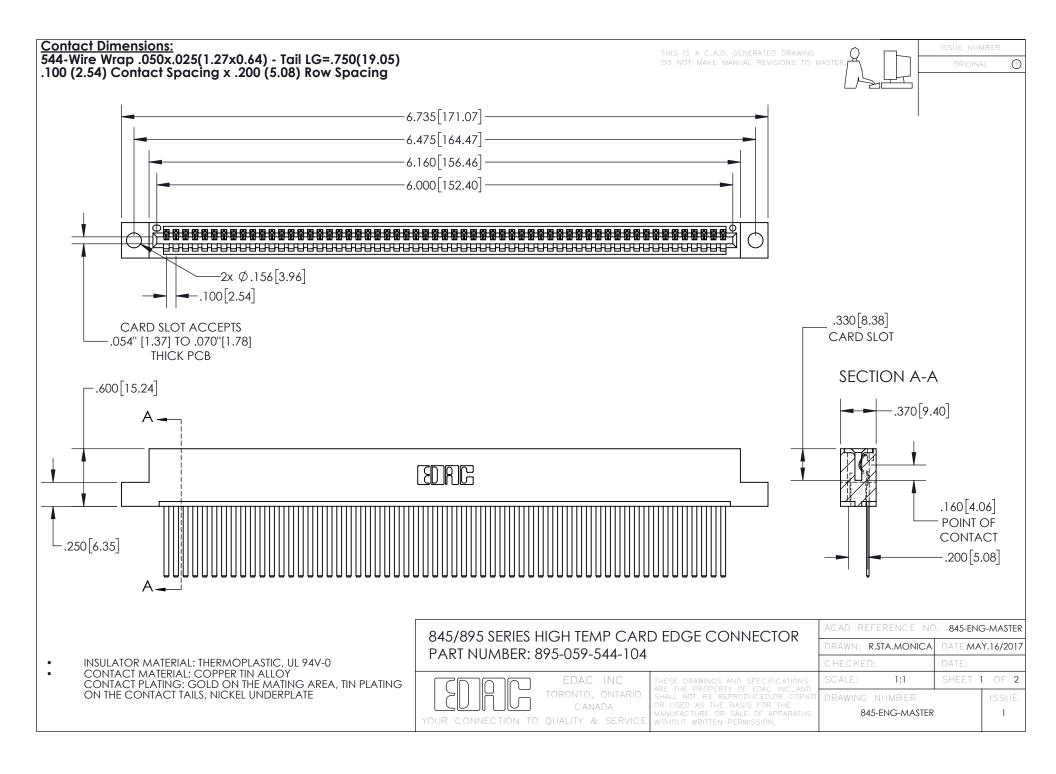

INSULATOR MATERIAL: THERMOPLASTIC POLYESTER, UL 94V-0 DAP MATERIAL AVAILABLE UPON REQUEST

**Contact Code 558** 

CONTACT MATERIAL; COPPER ALLOY CONTACT PLATING: GOLD ON THE MATING AREA, TIN PLATING ON THE CONTACT TAILS, NICKEL UNDERPLATE

## 845/895 SERIES HIGH TEMP CARD EDGE CONNECTOR CONTACT CODE 555,556,558,559,560 DIMENSIONS

YOUR CONNECTION TO QUALITY & SERVICE

Contact Code 559

|   | ACAD REFERENCE NO. 845-ENG-MASTER |                  |  |
|---|-----------------------------------|------------------|--|
|   | DRAWN: R.STA.MONICA               | DATE:MAY.16/2017 |  |
|   | CHECKED:                          | DATE:            |  |
|   | SCALE: 1:1                        | SHEET 2 OF 2     |  |
| D | DRAWING NUMBER                    | ISSUE            |  |

Contact Code 560