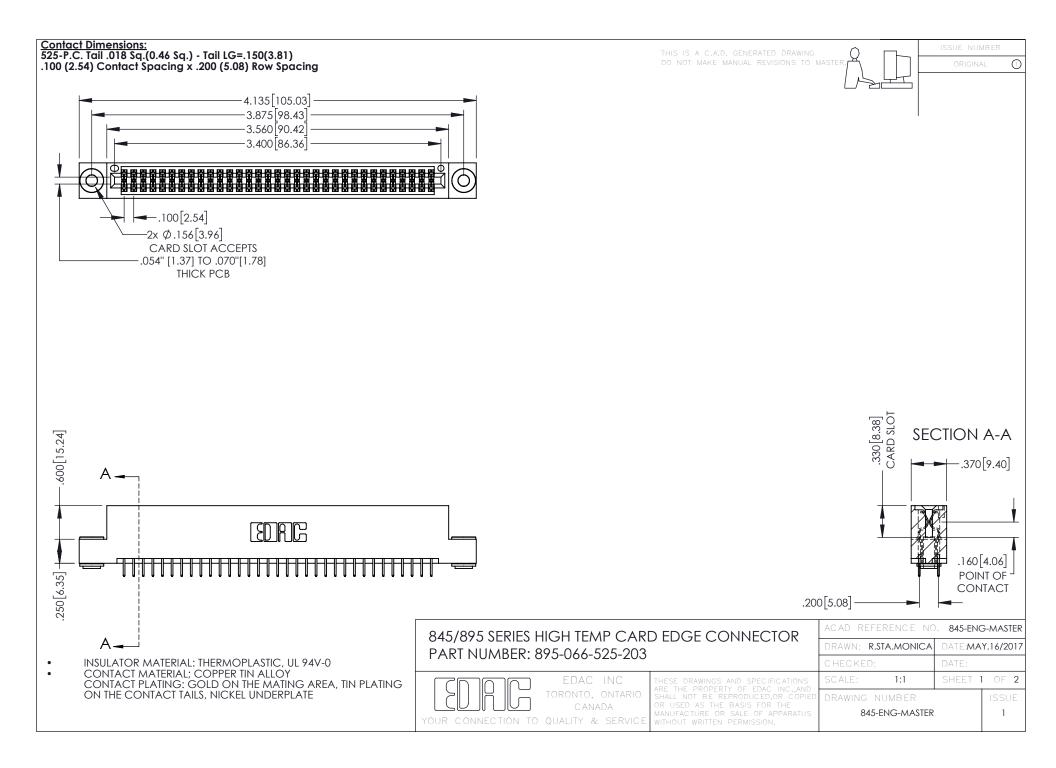

845/895 SERIES HIGH TEMP CARD EDGE CONNECTOR CONTACT CODE 555,556,558,559,560 DIMENSIONS

YOUR CONNECTION TO QUALITY & SERVICE

|    | ACAD REFERENCE NO   | . 845-ENG-MASTER |
|----|---------------------|------------------|
|    | DRAWN: R.STA.MONICA | DATE:MAY.16/2017 |
|    | CHECKED:            | DATE:            |
| ED | SCALE: 1:1          | SHEET 2 OF 2     |
|    | DRAWING NUMBER      | ISSUE            |

845-ENG-MASTER