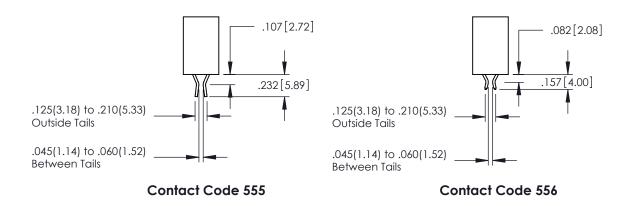

## **Contact Code 558**

## **Contact Code 559**

Contact Code 560

INSULATOR MATERIAL: THERMOPLASTIC POLYESTER, UL 94V-0 DAP MATERIAL AVAILABLE UPON REQUEST

CONTACT MATERIAL; COPPER ALLOY

CONTACT PLATING: GOLD ON THE MATING AREA, TIN PLATING ON THE CONTACT TAILS, NICKEL UNDERPLATE

845/895 SERIES HIGH TEMP CARD EDGE CONNECTOR CONTACT CODE 555,556,558,559,560 DIMENSIONS

YOUR CONNECTION TO QUALITY & SERVICE

|    | ACAD REFERENCE NO   | . 845-ENG-MASTER |
|----|---------------------|------------------|
|    | DRAWN: R.STA.MONICA | DATE:MAY.16/2017 |
|    | CHECKED:            | DATE:            |
| ED | SCALE: 1:1          | SHEET 2 OF 2     |
|    | DRAWING NUMBER      | ISSUE            |