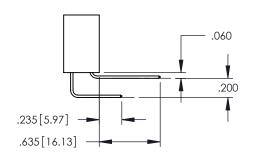

## **Contact Code 559**

Contact Code 560

INSULATOR MATERIAL: THERMOPLASTIC POLYESTER, UL 94V-0 DAP MATERIAL AVAILABLE UPON REQUEST

CONTACT MATERIAL; COPPER ALLOY

CONTACT PLATING: GOLD ON THE MATING AREA, TIN PLATING ON THE CONTACT TAILS, NICKEL UNDERPLATE

845/895 SERIES HIGH TEMP CARD EDGE CONNECTOR CONTACT CODE 555,556,558,559,560 DIMENSIONS

YOUR CONNECTION TO QUALITY & SERVICE

|    | ACAD REFERENCE NO   | . 845-ENG-MASTER |
|----|---------------------|------------------|
|    | DRAWN: R.STA.MONICA | DATE:MAY.16/2017 |
|    | CHECKED:            | DATE:            |
| ED | SCALE: 1:1          | SHEET 2 OF 2     |
|    | DRAWING NUMBER      | ISSUE            |