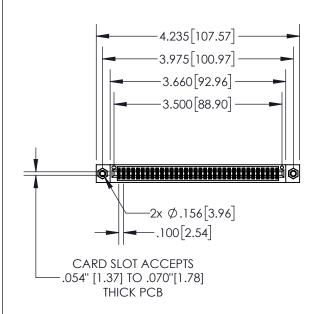

## **Contact Dimensions:**

542-Wire Wrap .025 Sq.(0.64 Sq.) - Tail LG=.645(16.38) .100 (2.54) Contact Spacing x .200 (5.08) Row Spacing

INSULATOR MATERIAL: THERMOPLASTIC, UL 94V-0

- 845/895 PART NU
- CONTACT MATERIAL; COPPER TIN ALLOY
  CONTACT PLATING: GOLD ON THE MATING AREA, TIN PLATING
  ON THE CONTACT TAILS, NICKEL UNDERPLATE