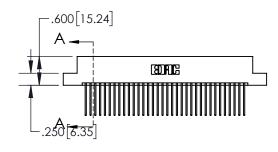

## 845/895 SERIES HIGH TEMP CARD EDGE CONNECTOR CONTACT CODE 555,556,558,559,560 DIMENSIONS

YOUR CONNECTION TO QUALITY & SERVICE

Contact Code 559

|   | ACAD REFERENCE NO   | . 845-ENG-MASTER |
|---|---------------------|------------------|
|   | DRAWN: R.STA.MONICA | DATE:MAY.16/2017 |
|   | CHECKED:            | DATE:            |
|   | SCALE: 1:1          | SHEET 2 OF 2     |
| D | DRAWING NUMBER      | ISSUE            |