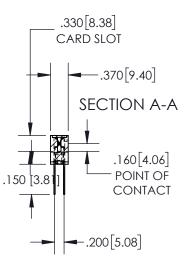

## 845/895 SERIES HIGH TEMP CARD EDGE CONNECTOR CONTACT CODE 555,556,558,559,560 DIMENSIONS

YOUR CONNECTION TO QUALITY & SERVICE

Contact Code 559

|   | ACAD REFERENCE NO   | . 845-ENG-MASTER |
|---|---------------------|------------------|
|   | DRAWN: R.STA.MONICA | DATE:MAY.16/2017 |
|   | CHECKED:            | DATE:            |
|   | SCALE: 1:1          | SHEET 2 OF 2     |
| D | DRAWING NUMBER      | ISSUE            |