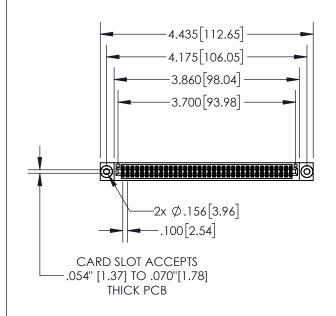

## **Contact Dimensions:**

555-Extender Board Bend (Code 500 Contacts)
See Sheet 2 for Contact Code 555, 556, 558, 559, 560 Dimensions

- 845/895 SERIES HIGH TEMP CARD EDGE CONNECTOR PART NUMBER: 895-072-555-203
- YOUR CONNECTION TO QUALITY & SERVICE

CANADA

|   | ACAD REFERENCE NO   | . 845-ENG-MASTER |
|---|---------------------|------------------|
|   | DRAWN: R.STA.MONICA | DATE:MAY.16/2017 |
|   | CHECKED:            | DATE:            |
|   | SCALE: 1:2          | SHEET 1 OF 2     |
| ) | DRAWING NUMBER      | ISSUE            |
|   | 845-ENG-MASTER      | 1                |