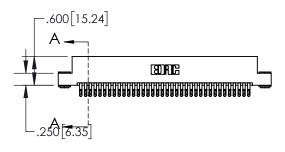

1

|   | .330[8.38]<br>CARD SLOT           |  |  |  |
|---|-----------------------------------|--|--|--|
| - | .370[9.40]                        |  |  |  |
|   | SECTION A-A                       |  |  |  |
|   |                                   |  |  |  |
|   | .160[4.06]<br>POINT OF<br>CONTACT |  |  |  |
|   | <b>-</b> .200[5.08]               |  |  |  |

|   | INICIII ATOD | MANTEDIAL. | THERMOPLA | N STIC I | 111 ( | 0 1/1 0 |
|---|--------------|------------|-----------|----------|-------|---------|
| • | INSULATOR    | MAIERIAL.  | ITERMOPLA | 1311C, ( | JL :  | 94V-U   |