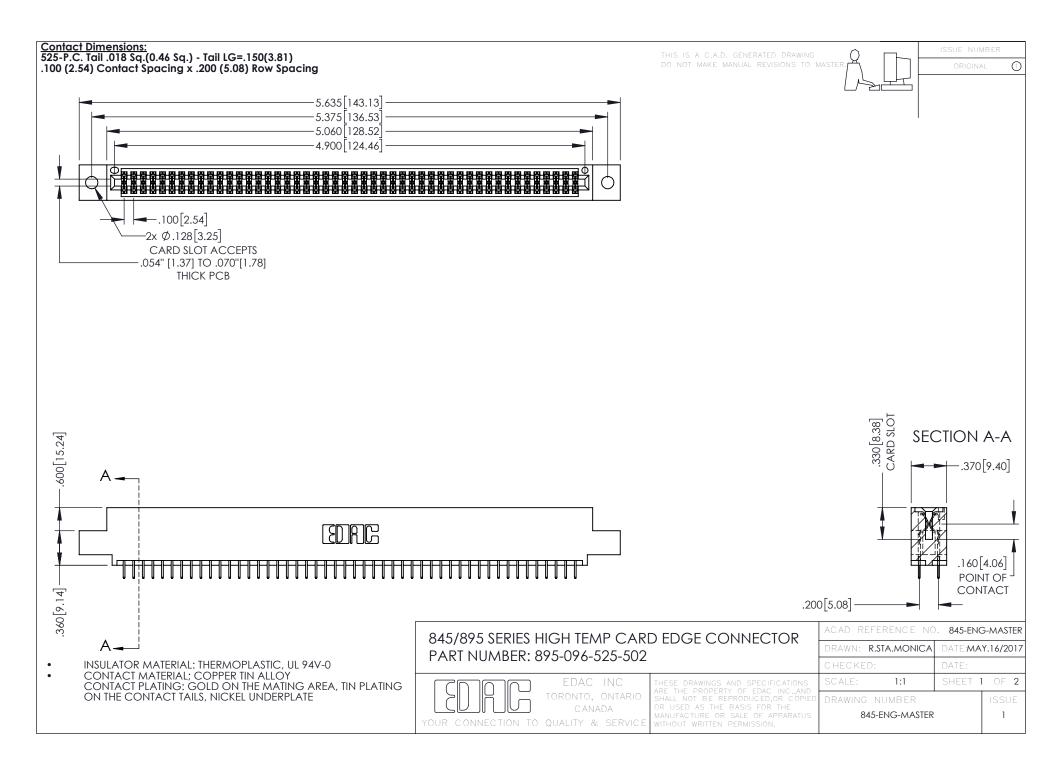

- INSULATOR MATERIAL: THERMOPLASTIC POLYESTER, UL 94V-0 DAP MATERIAL AVAILABLE UPON REQUEST
- CONTACT MATERIAL; COPPER ALLOY

**Contact Code 558** 

CONTACT PLATING: GOLD ON THE MATING AREA, TIN PLATING ON THE CONTACT TAILS, NICKEL UNDERPLATE

## 845/895 SERIES HIGH TEMP CARD EDGE CONNECTOR CONTACT CODE 555,556,558,559,560 DIMENSIONS

YOUR CONNECTION TO QUALITY & SERVICE

Contact Code 559

|   | ACAD REFERENCE NO   | . 845-ENG-MASTER |
|---|---------------------|------------------|
|   | DRAWN: R.STA.MONICA | DATE:MAY.16/2017 |
|   | CHECKED:            | DATE:            |
|   | SCALE: 1:1          | SHEET 2 OF 2     |
| D | DRAWING NUMBER      | ISSUE            |

Contact Code 560

845-ENG-MASTER