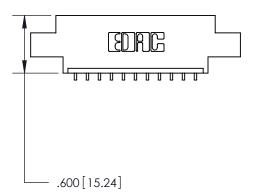

Card Slot Accepts .054 [1.37] to .070 [1.78] Thick P.C. Board .330[8.38] Card Slot -.160 [4.07] Point of Contact —

THIS IS A C.A.D. GENERATED DRAWING DO NOT MAKE MANUAL REVISIONS TO MASTER.

ISSUE NUMBER