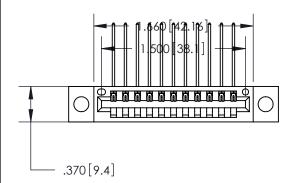

846/896 SERIES HIGH TEMP CARD EDGE CONNECTOR PART NUMBER: 896-011-559-604

YOUR CONNECTION TO QUALITY & SERVICE

**EDAC INC** TORONTO, ONTARIO CANADA

THESE DRAWINGS AND SPECIFICATIONS ARE THE PROPERTY OF EDAC INC.,AND SHALL NOT BE REPRODUCED, OR COPIED OR USED AS THE BASIS FOR THE MANUFACTURE OR SALE OF APPARATUS WITHOUT WRITTEN PERMISSION.

<u>Contact Dimensions:</u>
559-90 Degree Bend (Code 541 Contacts)
See Sheet 2 for Contact Code 555, 556, 558, 559, 560 Dimensions

THIS IS A C.A.D. GENERATED DRAWING DO NOT MAKE MANUAL REVISIONS TO MASTER.

ISSUE NUMBER ORIGINAL

1

INSULATOR MATERIAL: THERMOPLASTIC POLYESTER, UL 94V-0 CONTACT MATERIAL; COPPER, NICKEL, TIN ALLOY CA-725 CONTACT PLATING: GOLD ON THE MATING AREA, TIN-LEAD

ON THE CONTACT TAILS, NICKEL UNDERPLATE