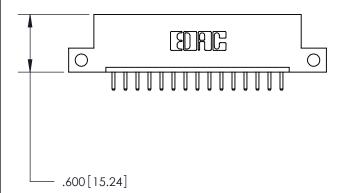

846/896 SERIES HIGH TEMP CARD EDGE CONNECTOR PART NUMBER: 896-015-520-112

**EDAC INC** TORONTO, ONTARIO CANADA

THESE DRAWINGS AND SPECIFICATIONS ARE THE PROPERTY OF EDAC INC., AND SHALL NOT BE REPRODUCED, OR COPIED OR USED AS THE BASIS FOR THE MANUFACTURE OR SALE OF APPARATUS WITHOUT WRITTEN PERMISSION.

THIS IS A C.A.D. GENERATED DRAWING DO NOT MAKE MANUAL REVISIONS TO MASTER.

ISSUE NUMBER

.165[4.19]

.375 [9.54]

ORIGINAL

1

.060 [1.52] .125(3.18) to .210(5.33) **Outside Tails** .125(3.18) to .210(5.33) **Outside Tails** 