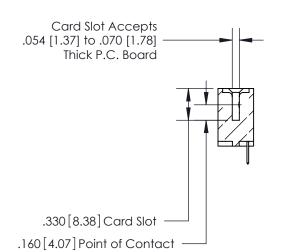

## 846/896 SERIES HIGH TEMP CARD EDGE CONNECTOR CONTACT CODE 555,556,558,559,560 DIMENSIONS

.150 [3.81]

YOUR CONNECTION TO QUALITY & SERVICE

**Contact Code 559** 

**EDAC INC** TORONTO, ONTARIO CANADA

THESE DRAWINGS AND SPECIFICATIONS ARE THE PROPERTY OF EDAC INC.,AND SHALL NOT BE REPRODUCED, OR COPIED OR USED AS THE BASIS FOR THE MANUFACTURE OR SALE OF APPARATUS WITHOUT WRITTEN PERMISSION.