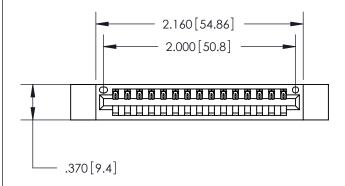

<u>Contact Dimensions:</u> 520-P.C. Tail .030x.018 (0.76x0.46) - Tail LG. = .175 (4.45) .125 (3.18) Contact Spacing x .250 (6.35) Row Spacing

THIS IS A C.A.D. GENERATED DRAWING DO NOT MAKE MANUAL REVISIONS TO MASTER.

846/896 SERIES HIGH TEMP CARD EDGE CONNECTOR PART NUMBER: 896-015-520-112

**EDAC INC** TORONTO, ONTARIO CANADA

THESE DRAWINGS AND SPECIFICATIONS ARE THE PROPERTY OF EDAC INC., AND SHALL NOT BE REPRODUCED, OR COPIED OR USED AS THE BASIS FOR THE MANUFACTURE OR SALE OF APPARATUS WITHOUT WRITTEN PERMISSION.