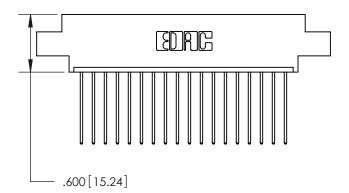

THIS IS A C.A.D. GENERATED DRAWING DO NOT MAKE MANUAL REVISIONS TO MASTER.

846/896 SERIES HIGH TEMP CARD EDGE CONNECTOR PART NUMBER: 896-018-541-602

**EDAC INC** TORONTO, ONTARIO CANADA

THESE DRAWINGS AND SPECIFICATIONS ARE THE PROPERTY OF EDAC INC., AND SHALL NOT BE REPRODUCED, OR COPIED OR USED AS THE BASIS FOR THE MANUFACTURE OR SALE OF APPARATUS WITHOUT WRITTEN PERMISSION.

THIS IS A C.A.D. GENERATED DRAWING DO NOT MAKE MANUAL REVISIONS TO MASTER.

ISSUE NUMBER

.165[4.19]

.375 [9.54]

ORIGINAL

1

.060 [1.52] .125(3.18) to .210(5.33) **Outside Tails** .125(3.18) to .210(5.33) **Outside Tails** 