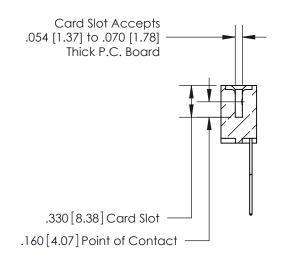

**Contact Code 560** 

INSULATOR MATERIAL: THERMOPLASTIC POLYESTER, UL 94V-0 CONTACT MATERIAL; COPPER, NICKEL, TIN ALLOY CA-725 CONTACT PLATING: GOLD ON THE MATING AREA, TIN-LEAD ON THE CONTACT TAILS, NICKEL UNDERPLATE

**Contact Code 558** 

## 846/896 SERIES HIGH TEMP CARD EDGE CONNECTOR CONTACT CODE 555,556,558,559,560 DIMENSIONS

.150 [3.81]

YOUR CONNECTION TO QUALITY & SERVICE

**Contact Code 559** 

**EDAC INC** TORONTO, ONTARIO CANADA

THESE DRAWINGS AND SPECIFICATIONS ARE THE PROPERTY OF EDAC INC.,AND SHALL NOT BE REPRODUCED, OR COPIED OR USED AS THE BASIS FOR THE MANUFACTURE OR SALE OF APPARATUS WITHOUT WRITTEN PERMISSION.