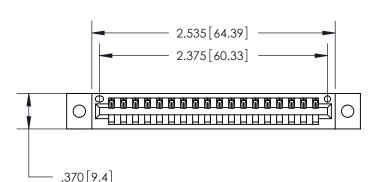

<u>Contact Dimensions:</u> 541-Wire Wrap .025 Sq. (0.64 Sq.) - Tail LG. =.750 (19.05) .125 (3.18) Contact Spacing x .250 (6.35) Row Spacing

- INSULATOR MATERIAL: THERMOPLASTIC POLYESTER, UL 94V-0 CONTACT MATERIAL; COPPER, NICKEL, TIN ALLOY CA-725 CONTACT PLATING: GOLD ON THE MATING AREA, TIN-LEAD
  - ON THE CONTACT TAILS, NICKEL UNDERPLATE

THIS IS A C.A.D. GENERATED DRAWING DO NOT MAKE MANUAL REVISIONS TO MASTER.

846/896 SERIES HIGH TEMP CARD EDGE CONNECTOR PART NUMBER: 896-018-541-602

**EDAC INC** TORONTO, ONTARIO CANADA

THESE DRAWINGS AND SPECIFICATIONS ARE THE PROPERTY OF EDAC INC., AND SHALL NOT BE REPRODUCED, OR COPIED OR USED AS THE BASIS FOR THE MANUFACTURE OR SALE OF APPARATUS WITHOUT WRITTEN PERMISSION.