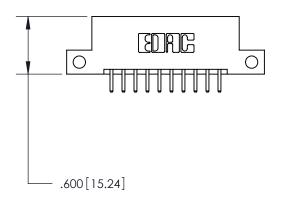

846-FNG-MASTER

THIS IS A C.A.D. GENERATED DRAWING DO NOT MAKE MANUAL REVISIONS TO MASTER.

ISSUE NUMBER

.165[4.19]

.375 [9.54]

ORIGINAL

1

.060 [1.52] .125(3.18) to .210(5.33) **Outside Tails** .125(3.18) to .210(5.33) **Outside Tails** 