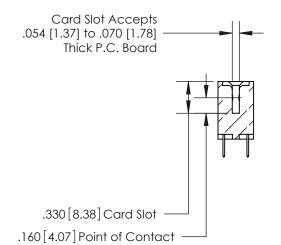

**Contact Code 560** 

INSULATOR MATERIAL: THERMOPLASTIC POLYESTER, UL 94V-0 CONTACT MATERIAL; COPPER, NICKEL, TIN ALLOY CA-725 CONTACT PLATING: GOLD ON THE MATING AREA, TIN-LEAD ON THE CONTACT TAILS, NICKEL UNDERPLATE

**Contact Code 558** 

## 846/896 SERIES HIGH TEMP CARD EDGE CONNECTOR CONTACT CODE 555,556,558,559,560 DIMENSIONS

.150 [3.81]

YOUR CONNECTION TO QUALITY & SERVICE

**Contact Code 559** 

**EDAC INC** TORONTO, ONTARIO CANADA

THESE DRAWINGS AND SPECIFICATIONS ARE THE PROPERTY OF EDAC INC.,AND SHALL NOT BE REPRODUCED, OR COPIED OR USED AS THE BASIS FOR THE MANUFACTURE OR SALE OF APPARATUS WITHOUT WRITTEN PERMISSION.