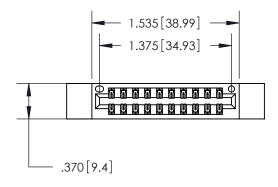

<u>Contact Dimensions:</u> 520-P.C. Tail .030x.018 (0.76x0.46) - Tail LG. =.175 (4.45) .125 (3.18) Contact Spacing x .250 (6.35) Row Spacing

THIS IS A C.A.D. GENERATED DRAWING DO NOT MAKE MANUAL REVISIONS TO MASTER.

ISSUE NUMBER

ORIGINAL

1

INSULATOR MATERIAL: THERMOPLASTIC POLYESTER, UL 94V-0

CONTACT MATERIAL; COPPER, NICKEL, TIN ALLOY CA-725 CONTACT PLATING: GOLD ON THE MATING AREA, TIN-LEAD ON THE CONTACT TAILS, NICKEL UNDERPLATE

ACAD REFERENCE NO

846/896 SERIES HIGH TEMP CARD EDGE CONNECTOR PART NUMBER: 896-020-520-212

YOUR CONNECTION TO QUALITY & SERVICE

**EDAC INC** TORONTO, ONTARIO CANADA

THESE DRAWINGS AND SPECIFICATIONS ARE THE PROPERTY OF EDAC INC., AND SHALL NOT BE REPRODUCED, OR COPIED OR USED AS THE BASIS FOR THE MANUFACTURE OR SALE OF APPARATUS WITHOUT WRITTEN PERMISSION.