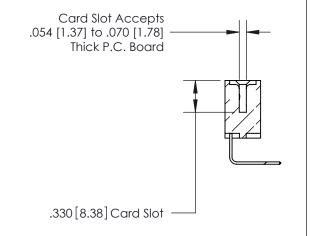

<u>Contact Dimensions:</u>
558-90 Degree Bend (Code 541 Contacts)
See Sheet 2 for Contact Code 555, 556, 558, 559, 560 Dimensions -4.560<sup>[115.82]</sup>-4.295 109.09 4.035 [102.49] 3.875 [98.43] - .370[9.4]

THIS IS A C.A.D. GENERATED DRAWING DO NOT MAKE MANUAL REVISIONS TO MASTER.



ISSUE NUMBER

ORIGINAL



.600 [15.24]

INSULATOR MATERIAL: THERMOPLASTIC POLYESTER, UL 94V-0 CONTACT MATERIAL; COPPER, NICKEL, TIN ALLOY CA-725 CONTACT PLATING: GOLD ON THE MATING AREA, TIN-LEAD

ON THE CONTACT TAILS, NICKEL UNDERPLATE

846/896 SERIES HIGH TEMP CARD EDGE CONNECTOR PART NUMBER: 896-030-558-602

YOUR CONNECTION TO QUALITY & SERVICE

**EDAC INC** TORONTO, ONTARIO CANADA

THESE DRAWINGS AND SPECIFICATIONS ARE THE PROPERTY OF EDAC INC., AND SHALL NOT BE REPRODUCED, OR COPIED OR USED AS THE BASIS FOR THE MANUFACTURE OR SALE OF APPARATUS WITHOUT WRITTEN PERMISSION.

| ACAD REFERENCE NO. | 846-ENG-MASTER   |
|--------------------|------------------|
| DRAWN: J.LEE       | DATE: APR. 22/09 |
| CHECKED:           | DATE:            |
| SCALE: 1:1         | SHEET 1 OF 2     |
| DRAWING NUMBER     | ISSUE