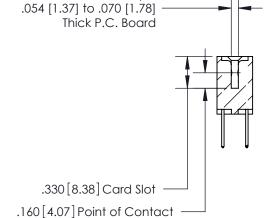

Card Slot Accepts

.165[4.19] .375 [9.54] .125(3.18) to .210(5.33) .125(3.18) to .210(5.33)

**Contact Code 558** 

**Contact Code 559** 

**Contact Code 560** 

INSULATOR MATERIAL: THERMOPLASTIC POLYESTER, UL 94V-0 CONTACT MATERIAL; COPPER, NICKEL, TIN ALLOY CA-725 CONTACT PLATING: GOLD ON THE MATING AREA, TIN-LEAD ON THE CONTACT TAILS, NICKEL UNDERPLATE