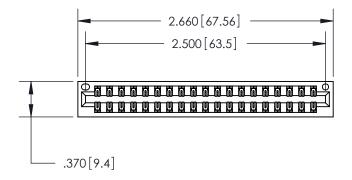

## 846/896 SERIES HIGH TEMP CARD EDGE CONNECTOR PART NUMBER: 896-038-526-201

YOUR CONNECTION TO QUALITY & SERVICE

**EDAC INC** TORONTO, ONTARIO CANADA

THESE DRAWINGS AND SPECIFICATIONS ARE THE PROPERTY OF EDAC INC., AND SHALL NOT BE REPRODUCED, OR COPIED OR USED AS THE BASIS FOR THE MANUFACTURE OR SALE OF APPARATUS WITHOUT WRITTEN PERMISSION.

<u>Contact Dimensions:</u> 526-P.C. Tail .018 Sq. (0.46 Sq.) - Tail LG. =.350 (8.89) .125 (3.18) Contact Spacing x .250 (6.35) Row Spacing

THIS IS A C.A.D. GENERATED DRAWING DO NOT MAKE MANUAL REVISIONS TO MASTER.