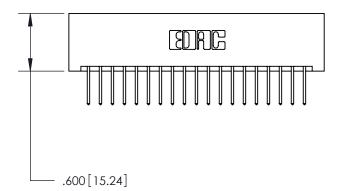

## 846/896 SERIES HIGH TEMP CARD EDGE CONNECTOR PART NUMBER: 896-038-526-201

YOUR CONNECTION TO QUALITY & SERVICE

**EDAC INC** TORONTO, ONTARIO CANADA

THESE DRAWINGS AND SPECIFICATIONS ARE THE PROPERTY OF EDAC INC., AND SHALL NOT BE REPRODUCED, OR COPIED OR USED AS THE BASIS FOR THE MANUFACTURE OR SALE OF APPARATUS WITHOUT WRITTEN PERMISSION.

ISSUE NUMBER

ORIGINAL

1

INSULATOR MATERIAL: THERMOPLASTIC POLYESTER, UL 94V-0 CONTACT MATERIAL; COPPER, NICKEL, TIN ALLOY CA-725 CONTACT PLATING: GOLD ON THE MATING AREA, TIN-LEAD ON THE CONTACT TAILS, NICKEL UNDERPLATE