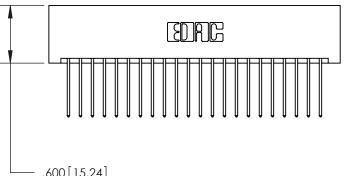

| EDRC |
|------|
|      |

.600 [15.24]

INSULATOR MATERIAL: THERMOPLASTIC POLYESTER, UL 94V-0 CONTACT MATERIAL; COPPER, NICKEL, TIN ALLOY CA-725 CONTACT PLATING: GOLD ON THE MATING AREA, TIN-LEAD ON THE CONTACT TAILS, NICKEL UNDERPLATE