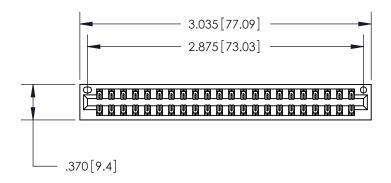

Card Slot Accepts .054 [1.37] to .070 [1.78] Thick P.C. Board ISSUE NUMBER

ORIGINAL

1

846/896 SERIES HIGH TEMP CARD EDGE CONNECTOR PART NUMBER: 896-044-540-201

YOUR CONNECTION TO QUALITY & SERVICE

**EDAC INC** TORONTO, ONTARIO CANADA