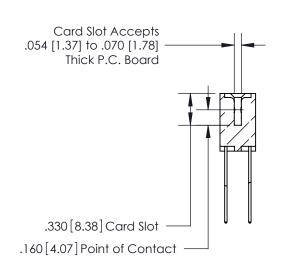

THIS IS A C.A.D. GENERATED DRAWING DO NOT MAKE MANUAL REVISIONS TO MASTER.

ISSUE NUMBER

ORIGINAL

1

.060 [1.52] .200 [5.08] .210[5.33] -.660 [16.76]

.060 [1.52] .150 [3.81] .260[6.6] -**Outside Tails** .660[16.76]

.165[4.19] .375 [9.54] .125(3.18) to .210(5.33) .125(3.18) to .210(5.33)

**Contact Code 558** 

**Contact Code 559** 

**Contact Code 560** 

INSULATOR MATERIAL: THERMOPLASTIC POLYESTER, UL 94V-0 CONTACT MATERIAL; COPPER, NICKEL, TIN ALLOY CA-725 CONTACT PLATING: GOLD ON THE MATING AREA, TIN-LEAD ON THE CONTACT TAILS, NICKEL UNDERPLATE