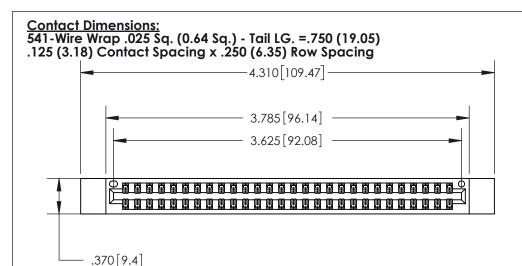

THIS IS A C.A.D. GENERATED DRAWING DO NOT MAKE MANUAL REVISIONS TO MASTER.

ISSUE NUMBER

ORIGINAL

INSULATOR MATERIAL: THERMOPLASTIC POLYESTER, UL 94V-0 CONTACT MATERIAL; COPPER, NICKEL, TIN ALLOY CA-725 CONTACT PLATING: GOLD ON THE MATING AREA, TIN-LEAD

ON THE CONTACT TAILS, NICKEL UNDERPLATE

846/896 SERIES HIGH TEMP CARD EDGE CONNECTOR PART NUMBER: 896-056-541-212

YOUR CONNECTION TO QUALITY & SERVICE

**EDAC INC** TORONTO, ONTARIO CANADA

THESE DRAWINGS AND SPECIFICATIONS ARE THE PROPERTY OF EDAC INC., AND SHALL NOT BE REPRODUCED, OR COPIED OR USED AS THE BASIS FOR THE MANUFACTURE OR SALE OF APPARATUS WITHOUT WRITTEN PERMISSION.