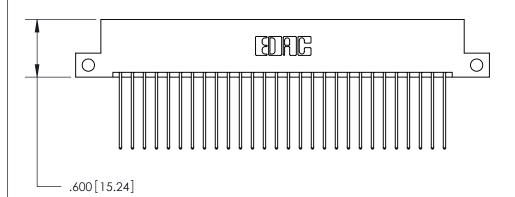

THIS IS A C.A.D. GENERATED DRAWING DO NOT MAKE MANUAL REVISIONS TO MASTER.

ISSUE NUMBER

ORIGINAL

INSULATOR MATERIAL: THERMOPLASTIC POLYESTER, UL 94V-0 CONTACT MATERIAL; COPPER, NICKEL, TIN ALLOY CA-725 CONTACT PLATING: GOLD ON THE MATING AREA, TIN-LEAD

ON THE CONTACT TAILS, NICKEL UNDERPLATE

846/896 SERIES HIGH TEMP CARD EDGE CONNECTOR PART NUMBER: 896-056-541-212

YOUR CONNECTION TO QUALITY & SERVICE

**EDAC INC** TORONTO, ONTARIO CANADA

THESE DRAWINGS AND SPECIFICATIONS ARE THE PROPERTY OF EDAC INC., AND SHALL NOT BE REPRODUCED, OR COPIED OR USED AS THE BASIS FOR THE MANUFACTURE OR SALE OF APPARATUS WITHOUT WRITTEN PERMISSION.