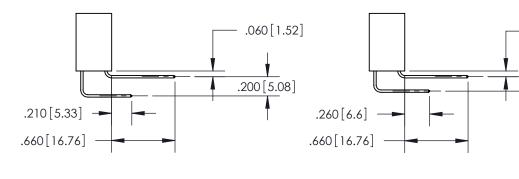

**Contact Code 559** 

**Contact Code 560** 

INSULATOR MATERIAL: THERMOPLASTIC POLYESTER, UL 94V-0 CONTACT MATERIAL; COPPER, NICKEL, TIN ALLOY CA-725 CONTACT PLATING: GOLD ON THE MATING AREA, TIN-LEAD ON THE CONTACT TAILS, NICKEL UNDERPLATE

## 846/896 SERIES HIGH TEMP CARD EDGE CONNECTOR CONTACT CODE 555,556,558,559,560 DIMENSIONS

YOUR CONNECTION TO QUALITY & SERVICE

**EDAC INC** TORONTO, ONTARIO CANADA

THESE DRAWINGS AND SPECIFICATIONS ARE THE PROPERTY OF EDAC INC.,AND SHALL NOT BE REPRODUCED, OR COPIED OR USED AS THE BASIS FOR THE MANUFACTURE OR SALE OF APPARATUS WITHOUT WRITTEN PERMISSION.

**Outside Tails** 

**Outside Tails** 

| ACAD REFERENCE NO. |       | 846-ENG-MASTER |                |  |
|--------------------|-------|----------------|----------------|--|
| DRAWN:             | J.LEE | DATE: AF       | TE: APR. 22/09 |  |
| CHECKED:           |       | DATE:          |                |  |
| SCALE:             | 1:1   | SHEET          | 2 OF 2         |  |
| DRAWING N          | UMBER |                | ISSUE          |  |