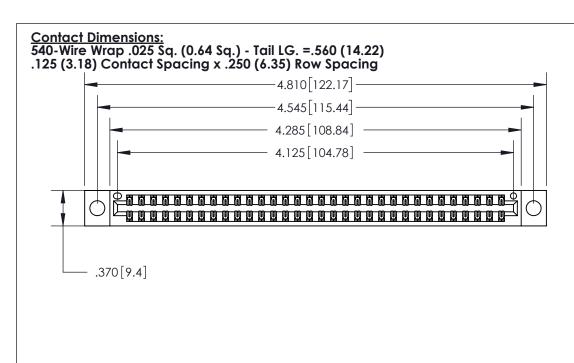

**EDAC INC** TORONTO, ONTARIO CANADA

PART NUMBER: 896-064-540-204

846/896 SERIES HIGH TEMP CARD EDGE CONNECTOR

THESE DRAWINGS AND SPECIFICATIONS ARE THE PROPERTY OF EDAC INC.,AND SHALL NOT BE REPRODUCED, OR COPIED OR USED AS THE BASIS FOR THE MANUFACTURE OR SALE OF APPARATUS WITHOUT WRITTEN PERMISSION.

| ACAD REFERENCE NO. | 846-ENG-MASTER   |  |
|--------------------|------------------|--|
| DRAWN: J.LEE       | DATE: APR. 22/09 |  |
| CHECKED:           | DATE:            |  |
| SCALE: 1:1         | SHEET 1 OF 2     |  |
| DRAWING NUMBER     | ISSUE            |  |
| 846-ENG-MASTER     | 1                |  |