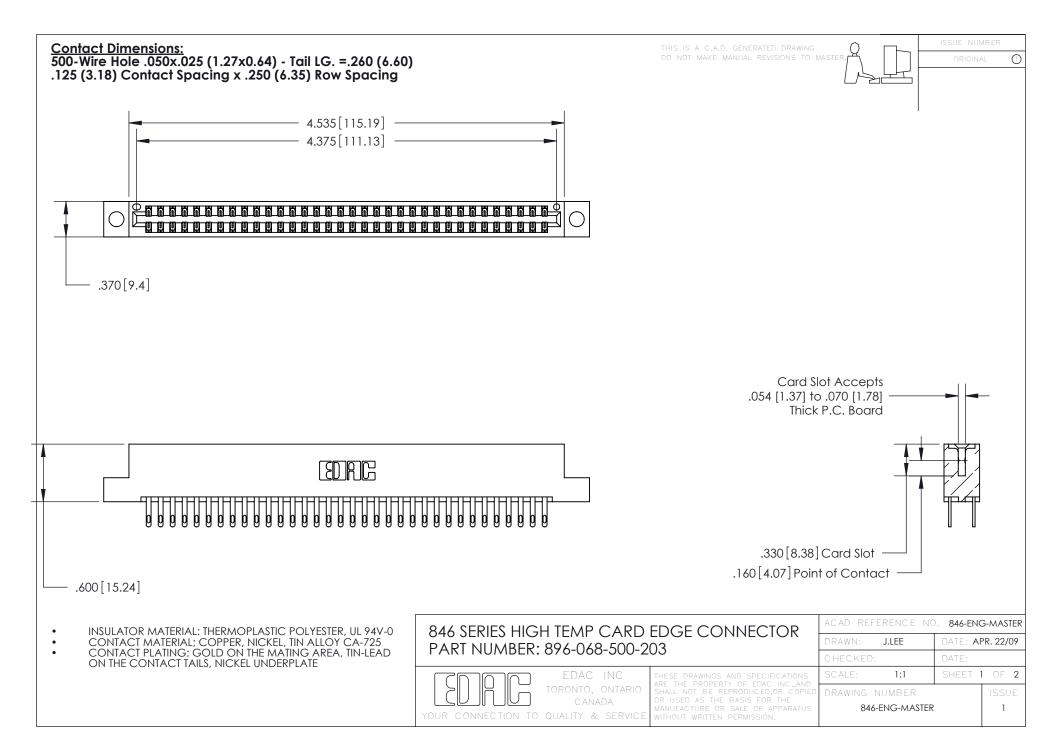

1





.165 [4.19] .375 [9.54] .125(3.18) to .210(5.33) .125(3.18) to .210(5.33)

**Contact Code 558** 

**Contact Code 559** 

**Contact Code 560** 

INSULATOR MATERIAL: THERMOPLASTIC POLYESTER, UL 94V-0 CONTACT MATERIAL; COPPER, NICKEL, TIN ALLOY CA-725 CONTACT PLATING: GOLD ON THE MATING AREA, TIN-LEAD ON THE CONTACT TAILS, NICKEL UNDERPLATE

846 SERIES HIGH TEMP CARD EDGE CONNECTOR CONTACT CODE 555,556,558,559,560 DIMENSIONS

YOUR CONNECTION TO QUALITY & SERVICE

**Outside Tails** 

**Outside Tails** 

|   | ACAD REFERENCE NO. 846-ENG-MASTER |                  |
|---|-----------------------------------|------------------|
|   | DRAWN: J.LEE                      | DATE: APR. 22/09 |
|   | CHECKED:                          | DATE:            |
|   | SCALE: 1:1