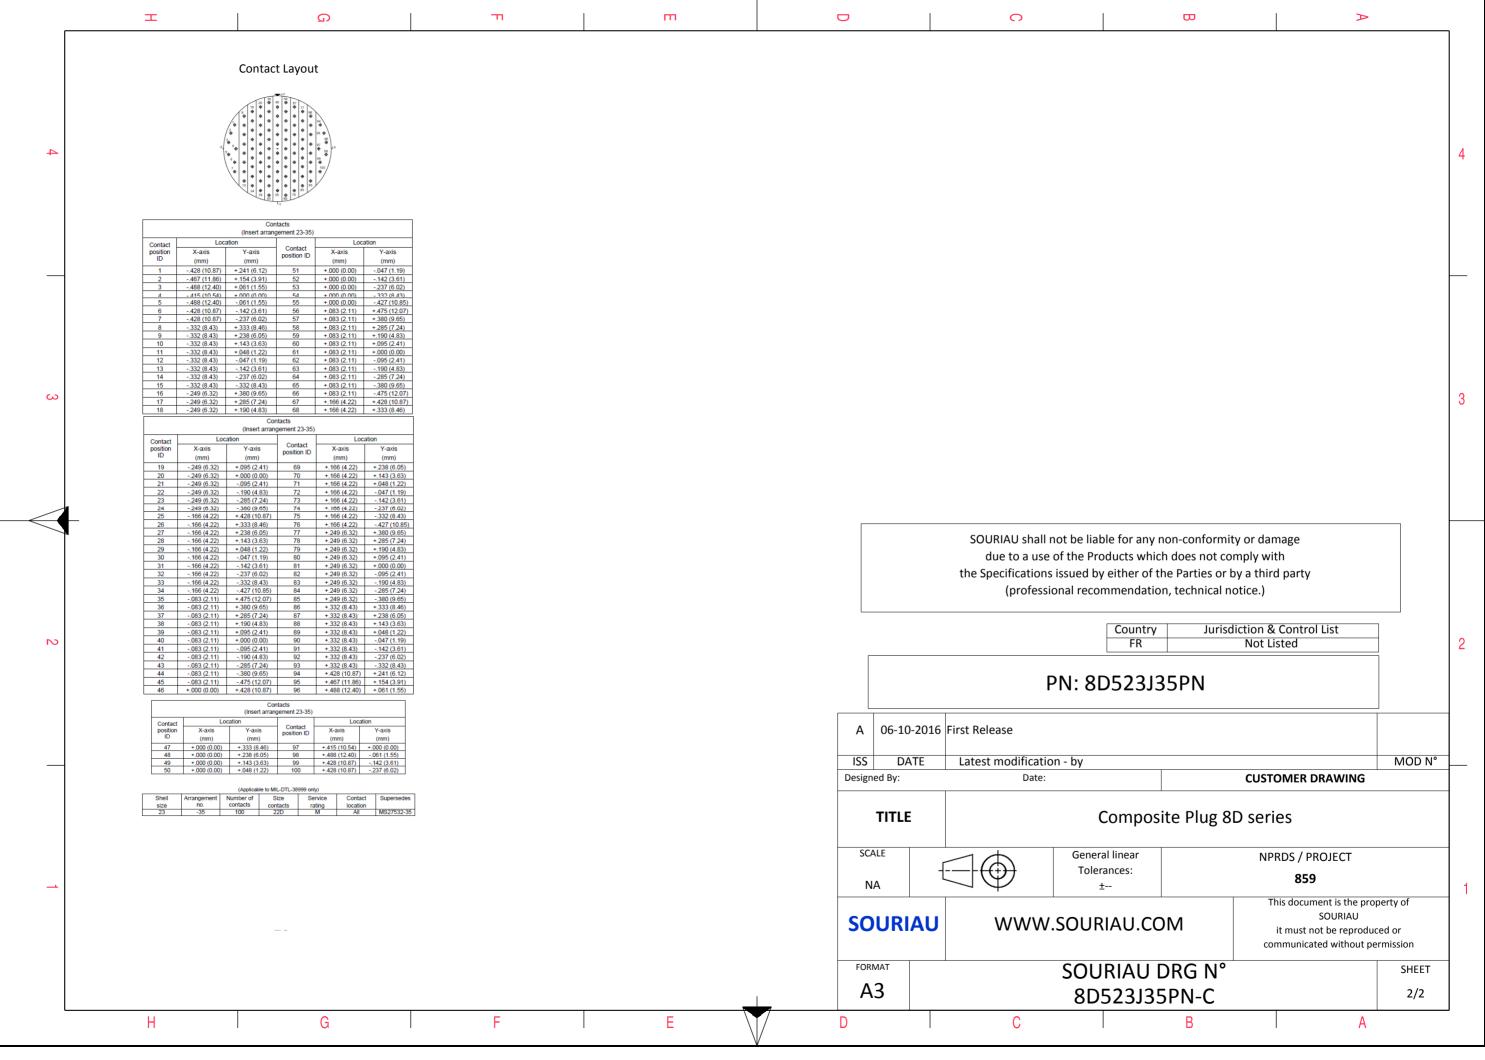

| ם m ס T                                                                                                                                                                                                                                                                                                                                                                                                                                                                                                                                                                           |                                                 | 0                                                                                                                                                                                        |
|-----------------------------------------------------------------------------------------------------------------------------------------------------------------------------------------------------------------------------------------------------------------------------------------------------------------------------------------------------------------------------------------------------------------------------------------------------------------------------------------------------------------------------------------------------------------------------------|-------------------------------------------------|------------------------------------------------------------------------------------------------------------------------------------------------------------------------------------------|
|                                                                                                                                                                                                                                                                                                                                                                                                                                                                                                                                                                                   |                                                 |                                                                                                                                                                                          |
| Keying Shown as example                                                                                                                                                                                                                                                                                                                                                                                                                                                                                                                                                           |                                                 |                                                                                                                                                                                          |
| CHARACTERISTICS       Connector dimension         -Standard : Based on MIL-DTL-38999 Series III       Dim       Nominal                                                                                                                                                                                                                                                                                                                                                                                                                                                           |                                                 |                                                                                                                                                                                          |
| <ul> <li>Shalladi - Based on MiL DTP 50505 Series in<br/>Shell Material : Composite         <ul> <li>Shell Material : Composite</li> <li>Shell Plating : Olive drab Cadmium</li> <li>Shell Plating : Olive drab Cadmium</li> <li>Insulator : Thermoplastic</li> <li>Contacts : Copper Alloy</li> <li>Seals &amp; Grommet : Silicon Elastomer</li> <li>Contact Plating : Gold over copper Alloy 0.8µm minimum</li> <li>Durability : 500 Mating cycles</li> <li>Delivered with Souriau contacts and Accessories</li> <li>Temperature Range : -65°C to +175°C</li> </ul> </li> </ul> |                                                 | SOURIAU shall not be liable for any n<br>due to a use of the Products which<br>the Specifications issued by either of th<br>(professional recommendation<br>Country<br>FR<br>PN: 8D523J3 |
|                                                                                                                                                                                                                                                                                                                                                                                                                                                                                                                                                                                   | A 06-10-2016<br>ISS DATE<br>Designed By:        | 5 First Release<br>Latest modification - by<br>Date:                                                                                                                                     |
| BASIC SERIES: 8D 5 - 23 J 35 P N<br>SHELL TYPE : Plug with RFI Shielding<br>CONTACT TYPE : Standard Crimp Contact<br>SHELL SIZE : 23<br>PLATING : J = Olive drab Cadmium                                                                                                                                                                                                                                                                                                                                                                                                          | TITLE<br>SCALE<br>NA<br>SOURIAU<br>FORMAT<br>A3 | Composi<br>General linear<br>Tolerances:<br>±<br>WWW.SOURIAU.CO<br>SOURIAU D<br>8D523J35                                                                                                 |
| H G F E D                                                                                                                                                                                                                                                                                                                                                                                                                                                                                                                                                                         |                                                 | C                                                                                                                                                                                        |