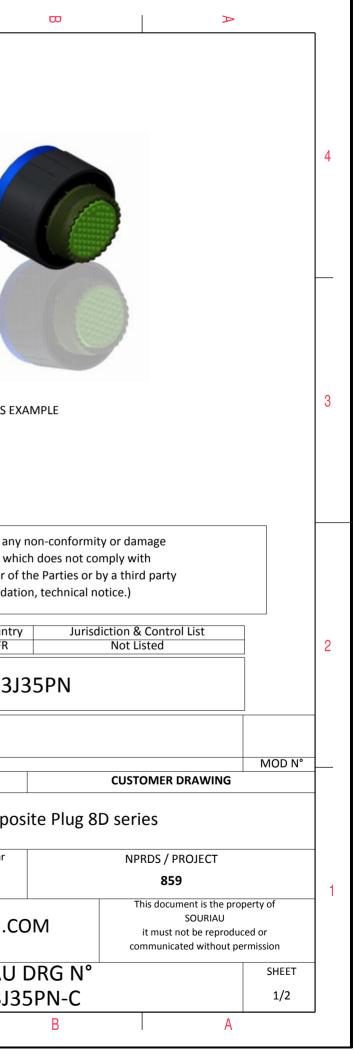

| ם m ס T                                                                                                                                                                                                                                                                                                                                                                                                                                                                                                                                                                           |                                                 | 0                                                                                                                                                                                        |
|-----------------------------------------------------------------------------------------------------------------------------------------------------------------------------------------------------------------------------------------------------------------------------------------------------------------------------------------------------------------------------------------------------------------------------------------------------------------------------------------------------------------------------------------------------------------------------------|-------------------------------------------------|------------------------------------------------------------------------------------------------------------------------------------------------------------------------------------------|
|                                                                                                                                                                                                                                                                                                                                                                                                                                                                                                                                                                                   |                                                 |                                                                                                                                                                                          |
| Keying Shown as example                                                                                                                                                                                                                                                                                                                                                                                                                                                                                                                                                           |                                                 |                                                                                                                                                                                          |
| CHARACTERISTICS       Connector dimension         -Standard : Based on MIL-DTL-38999 Series III       Dim       Nominal                                                                                                                                                                                                                                                                                                                                                                                                                                                           |                                                 |                                                                                                                                                                                          |
| <ul> <li>Shalladi - Based on MiL DTP 50505 Series in<br/>Shell Material : Composite         <ul> <li>Shell Material : Composite</li> <li>Shell Plating : Olive drab Cadmium</li> <li>Shell Plating : Olive drab Cadmium</li> <li>Insulator : Thermoplastic</li> <li>Contacts : Copper Alloy</li> <li>Seals &amp; Grommet : Silicon Elastomer</li> <li>Contact Plating : Gold over copper Alloy 0.8µm minimum</li> <li>Durability : 500 Mating cycles</li> <li>Delivered with Souriau contacts and Accessories</li> <li>Temperature Range : -65°C to +175°C</li> </ul> </li> </ul> |                                                 | SOURIAU shall not be liable for any n<br>due to a use of the Products which<br>the Specifications issued by either of th<br>(professional recommendation<br>Country<br>FR<br>PN: 8D523J3 |
|                                                                                                                                                                                                                                                                                                                                                                                                                                                                                                                                                                                   | A 06-10-2016<br>ISS DATE<br>Designed By:        | 5 First Release<br>Latest modification - by<br>Date:                                                                                                                                     |
| BASIC SERIES: 8D 5 - 23 J 35 P N<br>SHELL TYPE : Plug with RFI Shielding<br>CONTACT TYPE : Standard Crimp Contact<br>SHELL SIZE : 23<br>PLATING : J = Olive drab Cadmium                                                                                                                                                                                                                                                                                                                                                                                                          | TITLE<br>SCALE<br>NA<br>SOURIAU<br>FORMAT<br>A3 | Composi<br>General linear<br>Tolerances:<br>±<br>WWW.SOURIAU.CO<br>SOURIAU D<br>8D523J35                                                                                                 |
| H G F E D                                                                                                                                                                                                                                                                                                                                                                                                                                                                                                                                                                         |                                                 | C                                                                                                                                                                                        |