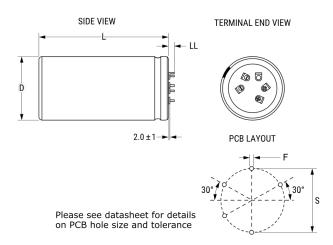

ALF70, Aluminum Electrolytic, 820 uF, 20%, 630 VDC, -40/+85°C

Click here for the 3D model.

| Dimensions |                    |
|------------|--------------------|
| D          | 40mm +1mm          |
| L          | 100mm +/-2mm       |
| S          | 25mm +/-0.1mm      |
| LL         | 5.5mm +/-1mm       |
| F          | 1.486mm +/-0.076mm |